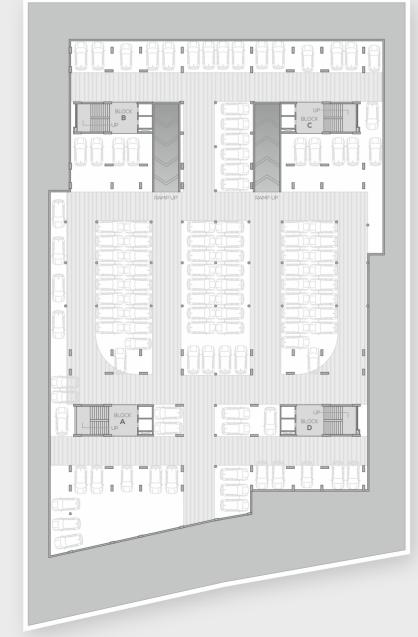

ndow with 3'0" sill in other rooms
- Good quality tiles dado in all toilets up to lintel
  level
- Natural stone floor in parking area and staircase
- Natural Indian Granite in platform with S.S. sink

#### DOORS AND WINDOWS

- Decorative laminated main entrance door with quality locking arrangement
- Fully laminated internal flush doors with painted wooden frames
- Powder-coated aluminum windows with glass

#### FI FCTRICITY

- 3 Phase concealed electrical copper wiring (ISL, fire-retadant) with ample electrical points
- MCB + ELCB protection
- Modular switches
- provision for geyser points in bathroom

#### PLUMBING

- CP Fittings and Sanitary fixtures of Jaquar/Hindware/ Cera make or equivalent
- RO point provision on platform

#### **ELEVATOR**

• 2 automatic elevator in each block