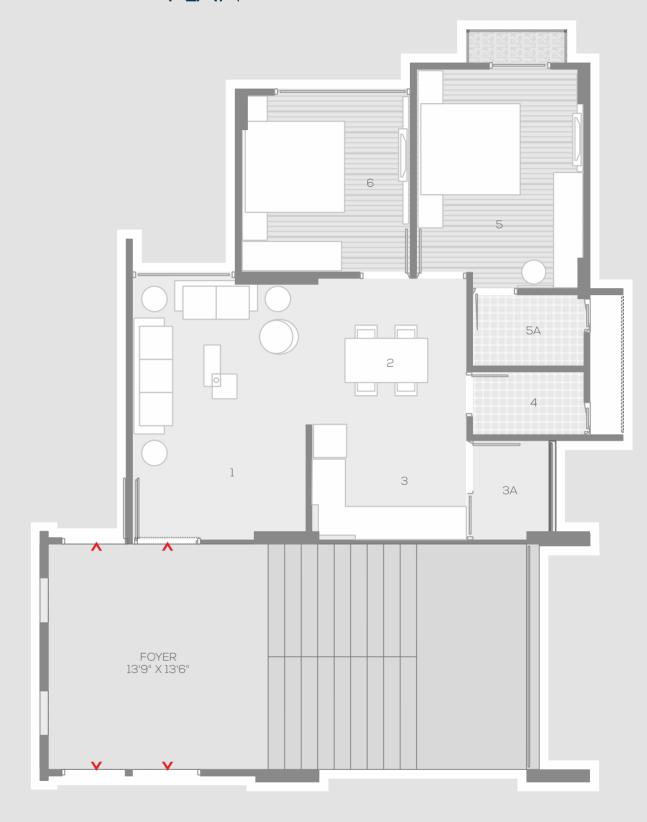

## THE **UNIT** PLAN

#### CARPET AREA SQ. FT.

| 1  | LIVING ROOM     | 15'6" x 10'3" |  |
|----|-----------------|---------------|--|
| 2  | DINING ROOM     | 9'0" x 8'9"   |  |
| 3  | KITCHEN         | 9'0" x 6'9"   |  |
| ЗА | WASH            | 4'6" x 5'6"   |  |
| 4  | TOILET          | 6'6" x 3'6"   |  |
| 5  | MASTER BED ROOM | 10'0" x 13'0" |  |
| 5A | TOILET          | 6'6" x 4'3"   |  |
| 6  | BED ROOM        | 10'0" x 10'6" |  |

#### AS PER RERA

|   |             | SQ.MT. | SQ.FT. |
|---|-------------|--------|--------|
| 1 | CARPET AREA | 56.49  | 608.05 |
| 2 | WASH AREA   | 2.31   | 24.86  |
| 3 | TOTAL AREA  | 58.8   | 632.91 |