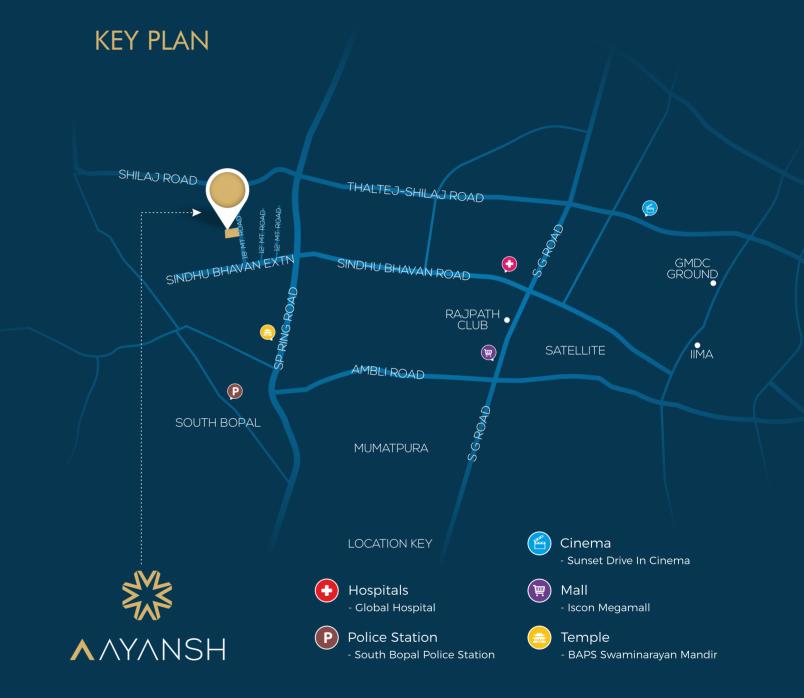

ow with 3'0" sill in other rooms
- Good quality tiles dado in all toilets up to lintel
  level
- Natural stone floor in parking area and staircase
- Natural Indian Granite in platform with S.S. sink

#### DOORS AND WINDOWS

- Decorative laminated main entrance door with quality locking arrangement
- Fully laminated internal flush doors with painted wooden frames
- Powder-coated aluminum windows with glass

#### FI FCTRICITY

- 3 Phase concealed electrical copper wiring (ISL, fire-retadant) with ample electrical points
- MCB + ELCB protection
- Modular switches
- provision for geyser points in bathroom

#### PLUMBING

- CP Fittings and Sanitary fixtures of Jaquar/Hindware/ Cera make or equivalent
- RO point provision on platform

#### **ELEVATOR**

• 2 automatic elevator in each block