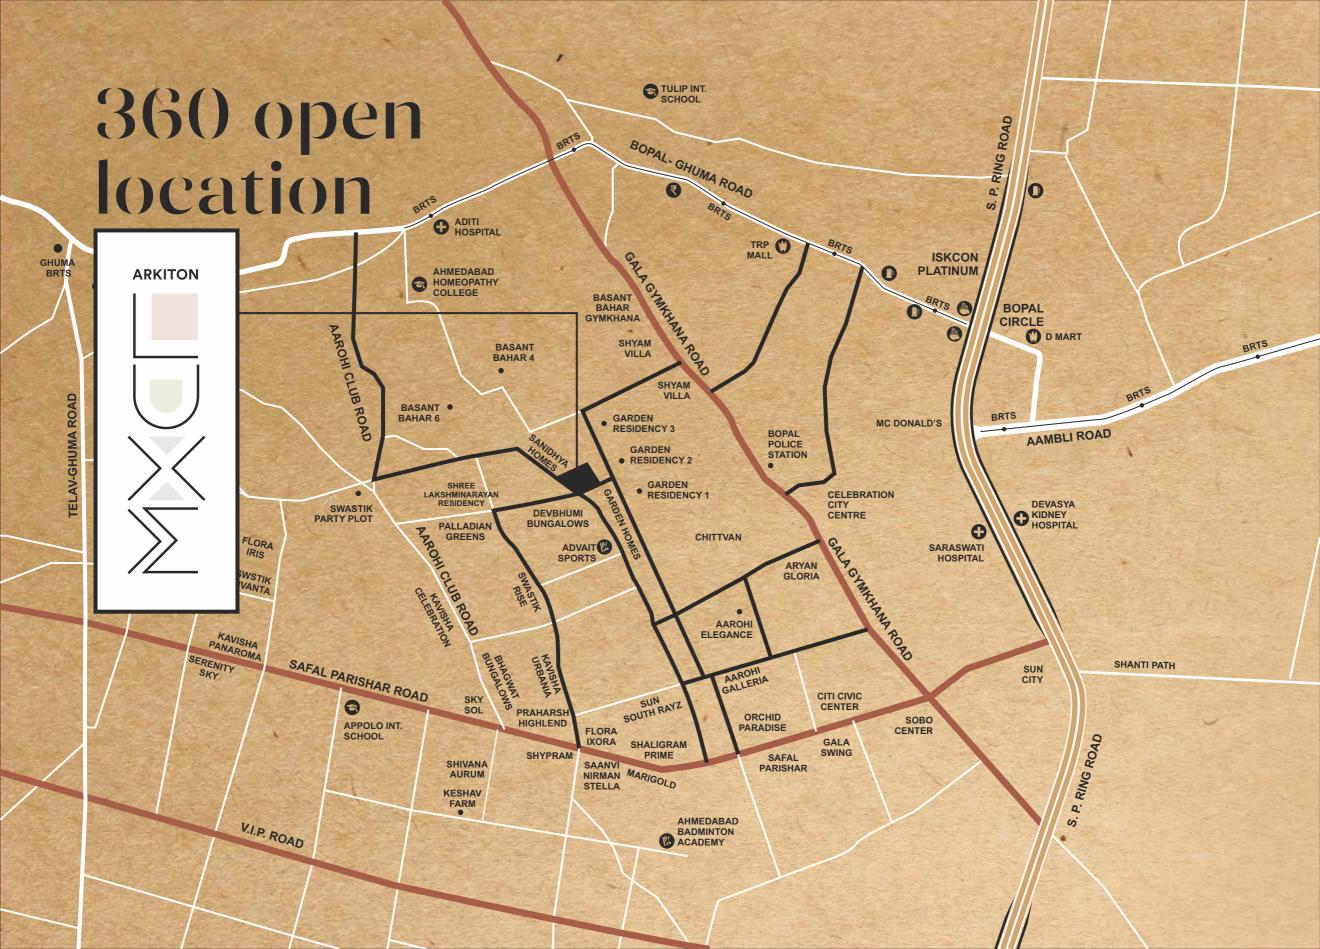

## **ARKITON**

smart design, rich materials and calming earthen tones truly redefining the exclusivity.

NO HIGH RISE BUILDING IN SURROUNDING | THREE SIDE OPEN | TWO ROAD CORNER

■ N