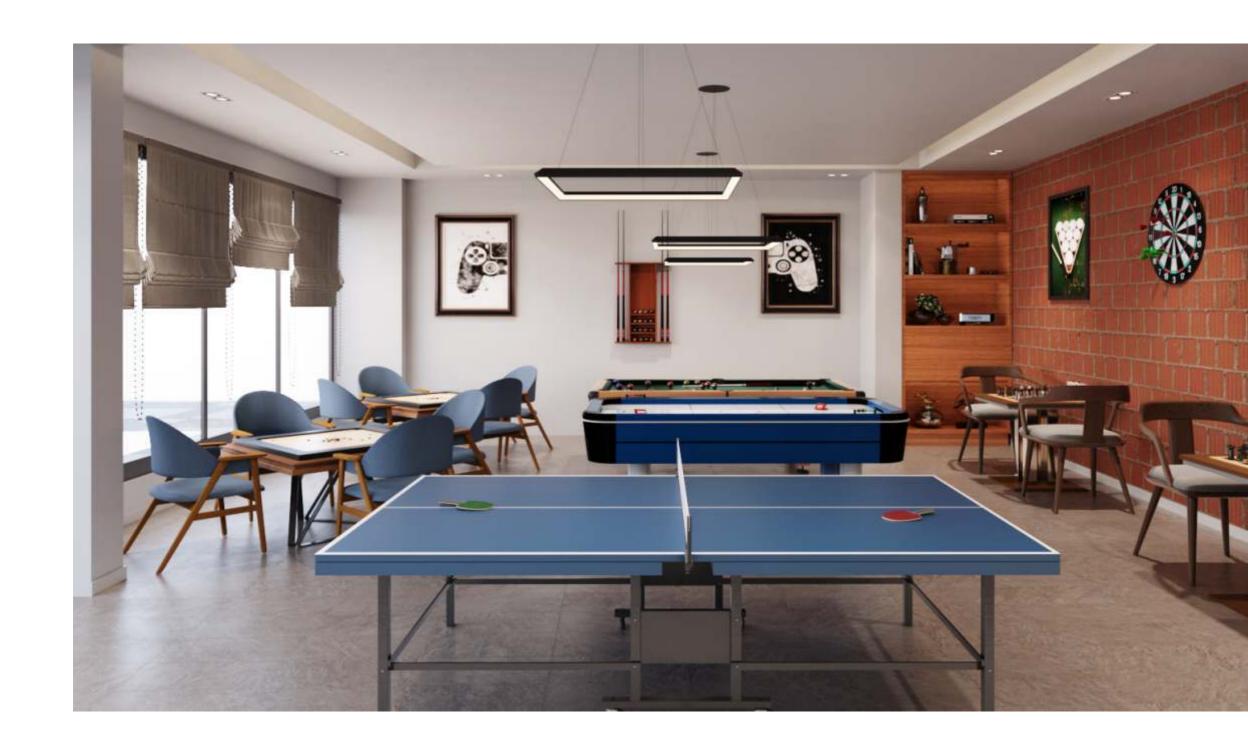

100 Feet Rd, Near Sachin Tower, Satellite, Ahmedabad, Gujarat 380015

(M): 090672 31161

(E): info@bquickproperty.com

(W): www.bquickproperty.com













# smart sophisticated surreal

A VERY CREATIVELY CONCEPTUALIZED AND PERHAPS PRECISELY PLANNED, ARKITON LUXE WILL SET A BENCHMARK IN ITS KIND. DETAILS IN ARCHITECTURAL DESIGNS ARE RIGHTLY BEEN ENGRAVED IN A VERY BEAUTIFUL WAY TO SOOTH YOUR DREAM OF A COMFORT LIFESTYLE.



SO HEREBY, WE WELCOME YOU TO LIVE UPON YOUR DREAM.

## **ARKITON**





smart design, rich materials and calming earthen tones truly redefining the exclusivity.

NO HIGH RISE BUILDING IN SURROUNDING | THREE SIDE OPEN | TWO ROAD CORNER

































■ N

# BLOCK A, B, C TYPE 2





### ■ N

# BLOCK A, B TYPE 3





# BLOCK D TYPE 1

























HUGE MASTER BEDROOM bespoke bedrooms for apeaceful escape from all the hustles.







MULTIPURPOSE HALL

# specification

Structure Earthquake resistance R.C.C. framed structure as per IS code

Flooring Vitrified tiles in living, dining, bedrooms & kitchen area.

Windows Premium quality aluminium section windows.

Doors All doors with wooden laminates.

Kitchen Granite kitchen platform with dado or ceramic tiles.

Internal Wall

Single coat mala plaster with good quality putti finish.

External Wall

Double coat mala plaster with good quality acrylic paint.

Elevator Automatic good quality elevator.

Electrification Premium quality ISI certified modular switches.

ISI certified wires.
MCB / ELCB ISI make.

Toilet & Designer glazed tiles up to lintel level.

Plumbing Premium qual