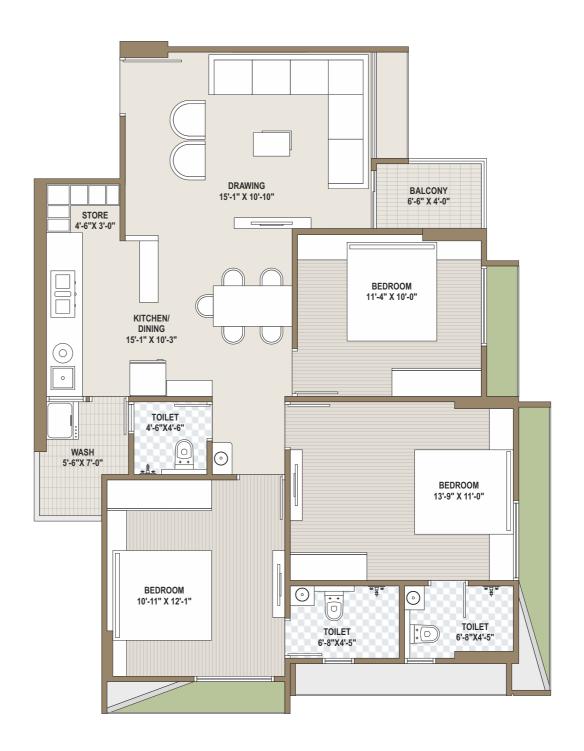

City Centre, 100 Feet Rd, Near Sachin Tower, Satellite, Ahmedabad, Gujarat 380015

(M): 090672 31161

(E): info@bquickproperty.com

(W): www.bquickproperty.com













# smart sophisticated surreal

A VERY CREATIVELY CONCEPTUALIZED AND PERHAPS PRECISELY PLANNED, ARKITON LUXE WILL SET A BENCHMARK IN ITS KIND. DETAILS IN ARCHITECTURAL DESIGNS ARE RIGHTLY BEEN ENGRAVED IN A VERY BEAUTIFUL WAY TO SOOTH YOUR DREAM OF A COMFORT LIFESTYLE.



SO HEREBY, WE WELCOME YOU TO LIVE UPON YOUR DREAM.

## **ARKITON**





smart design, rich materials and calming earthen tones truly redefining the exclusivity.

NO HIGH RISE BUILDING IN SURROUNDING | THREE SIDE OPEN | TWO ROAD CORNER

































■ N

# BLOCK A, B, C TYPE 2





### ■ N

# BLOCK A, B TYPE 3





# BLOCK D TYPE 1

























HUGE MASTER BEDROOM bespoke bedrooms for apeaceful escape from all the hustles.







MULTIPURPOSE HALL

# specification

Structure Earthquake resistance R.C.C. framed structure as per IS code

Flooring Vitrified tiles in living, dining, bedrooms & kitchen area.

Windows Premium quality aluminium section windows.

Doors All doors with wooden laminates.

Kitchen Granite kitchen platform with dado or ceramic tiles.

Internal Wall

Single coat mala plaster with good quality putti finish.

External Wall

Double coat mala plaster with good quality acrylic paint.

Elevator Automatic good quality elevator.

Electrification Premium quality ISI certified modular switches.

ISI certified wires.
MCB / ELCB ISI make.

Toilet & Designer glazed tiles up to lintel level.

Plumbing