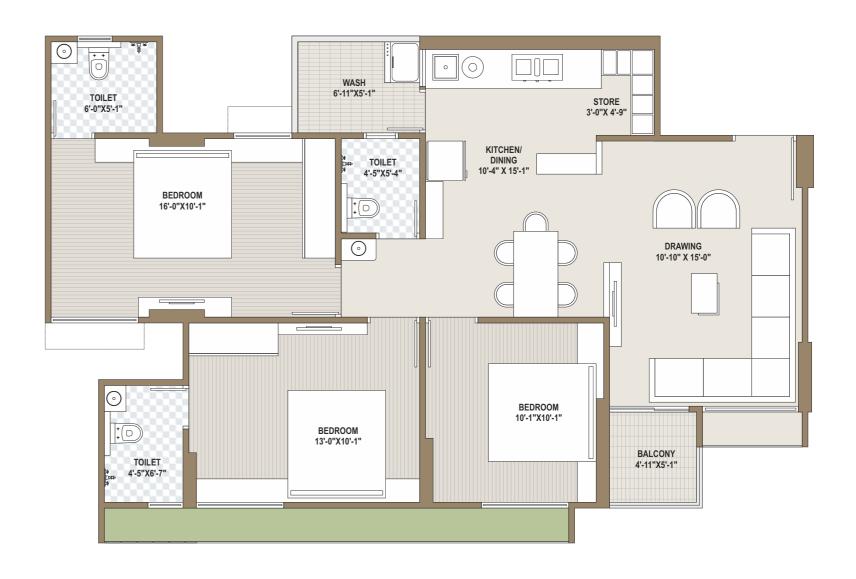

ress: B-210, Titanium City Centre, 100 Feet Rd, Near Sachin Tower, Satellite, Ahmedabad, Gujarat 380015

(M): 090672 31161

(E): info@bquickproperty.com

(W): www.bquickproperty.com













# smart sophisticated surreal

A VERY CREATIVELY CONCEPTUALIZED AND PERHAPS PRECISELY PLANNED, ARKITON LUXE WILL SET A BENCHMARK IN ITS KIND. DETAILS IN ARCHITECTURAL DESIGNS ARE RIGHTLY BEEN ENGRAVED IN A VERY BEAUTIFUL WAY TO SOOTH YOUR DREAM OF A COMFORT LIFESTYLE.



SO HEREBY, WE WELCOME YOU TO LIVE UPON YOUR DREAM.

## **ARKITON**





smart design, rich materials and calming earthen tones truly redefining the exclusivity.

NO HIGH RISE BUILDING IN SURROUNDING | THREE SIDE OPEN | TWO ROAD CORNER

































■ N

# BLOCK A, B, C TYPE 2





### ■ N

# BLOCK A, B TYPE 3





# BLOCK D TYPE 1

























HUGE MASTER BEDROOM bespoke bedrooms for apeaceful escape from all the hustles.







MULTIPURPOSE HALL

# specification

Structure Earthquake resistance R.C.C. framed structure as per IS code

Flooring Vitrified tiles in living, dining, bedrooms & kitchen area.

Windows Premium quality aluminium section windows.

Doors All doors with wooden laminates.

Kitchen Granite kitchen platform with dado or ceramic tiles.

Internal Wall

Single coat mala plaster with good quality putti finish.

External Wall

Double coat mala plaster with good quality acrylic paint.

Elevator Automatic good quality elevator.

Electrification Premium quality ISI certified modular switches.

ISI certified wires.
MCB / ELCB ISI make.

Toilet & Designer glazed tiles up to li