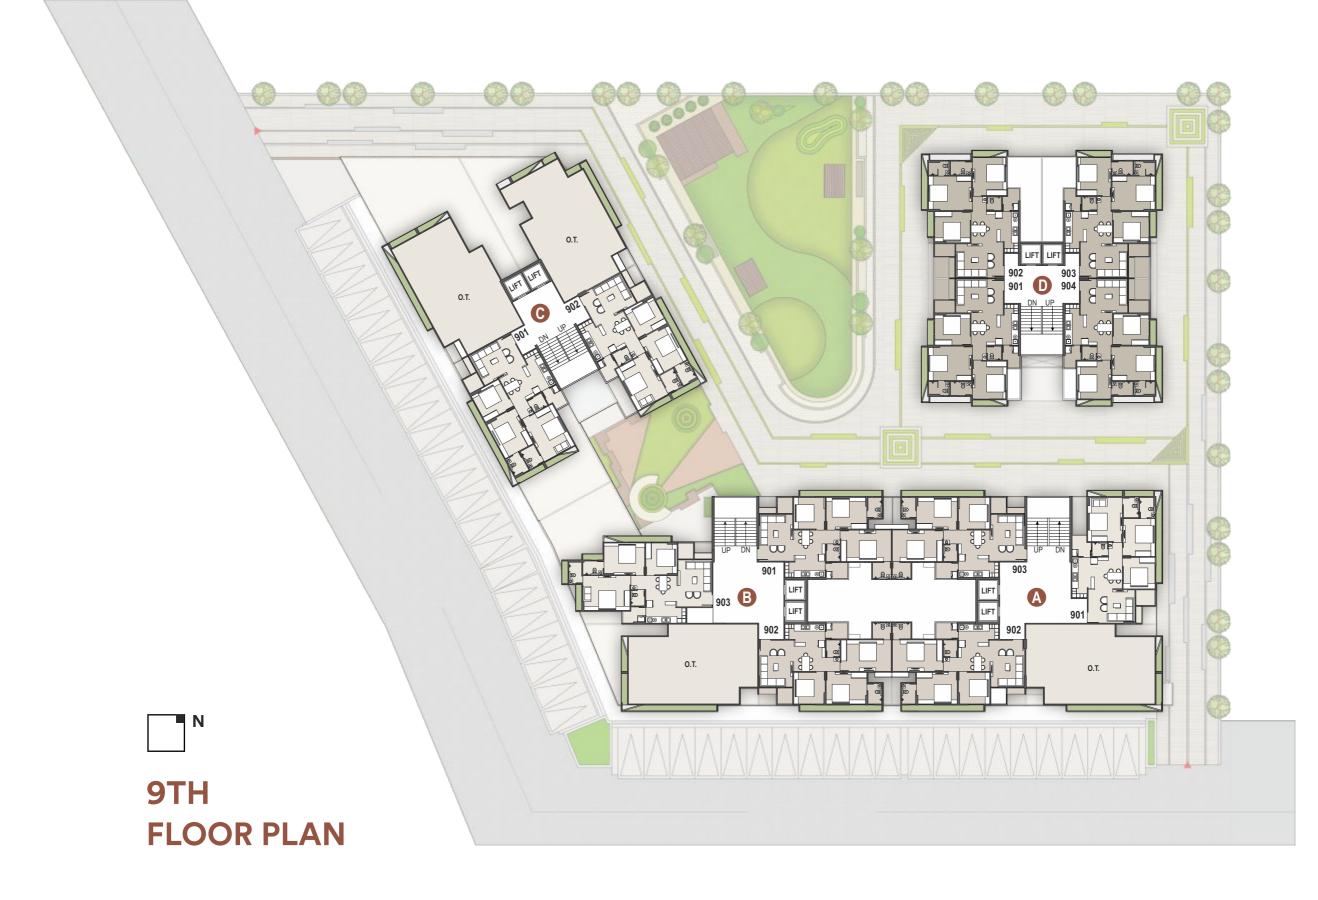

o. AG/GJ/AHMEDABAD/AHMEDABAD CITY/AUDA/AA00067/310822R1

Office Address: B-210, Titanium City Centre, 100 Feet Rd, Near Sachin Tower, Satellite, Ahmedabad, Gujarat 380015

(M): 090672 31161

(E): info@bquickproperty.com

(W): www.bquickproperty.com













# smart sophisticated surreal

A VERY CREATIVELY CONCEPTUALIZED AND PERHAPS PRECISELY PLANNED, ARKITON LUXE WILL SET A BENCHMARK IN ITS KIND. DETAILS IN ARCHITECTURAL DESIGNS ARE RIGHTLY BEEN ENGRAVED IN A VERY BEAUTIFUL WAY TO SOOTH YOUR DREAM OF A COMFORT LIFESTYLE.



SO HEREBY, WE WELCOME YOU TO LIVE UPON YOUR DREAM.

## **ARKITON**





smart design, rich materials and calming earthen tones truly redefining the exclusivity.

NO HIGH RISE BUILDING IN SURROUNDING | THREE SIDE OPEN | TWO ROAD CORNER

































■ N

# BLOCK A, B, C TYPE 2





### ■ N

# BLOCK A, B TYPE 3





# BLOCK D TYPE 1

























HUGE MASTER BEDROOM bespoke bedrooms for apeaceful escape from all the hustles.







MULTIPURPOSE HALL

# specification

Structure Earthquake resistance R.C.C. framed structure as per IS code

Flooring Vitrified tiles in living, dining, bedrooms & kitchen area.

Windows Premium quality aluminium section windows.

Doors All doors with wooden laminates.

Kitchen Granite kitchen platform with dado or ceramic tiles.

Internal Wall

Single coat mala plaster with good quality putti finish.

External Wall

Double coat mala plaster with good quality acrylic paint.

Elevator Automatic good quality elevator.

Electrification Premium quality ISI certified modular switches.

ISI certified w