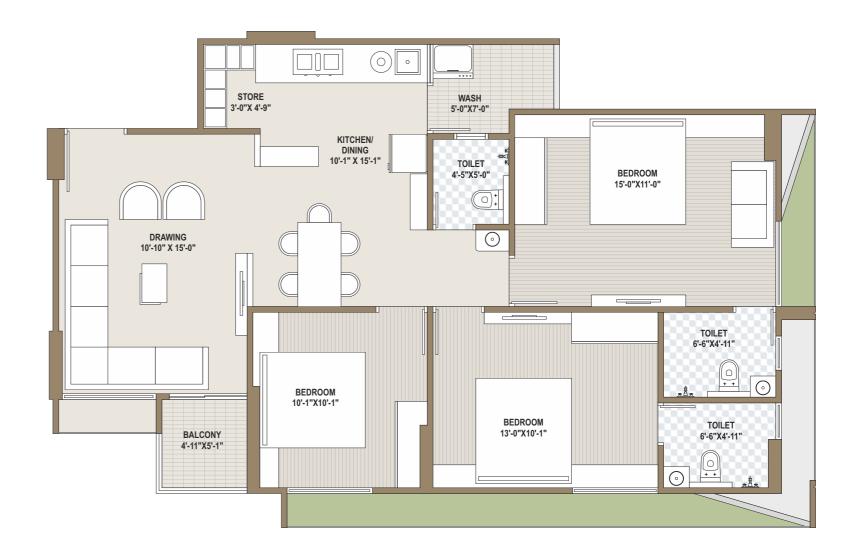

/AUDA/AA00067/310822R1

Office Address: B-210, Titanium City Centre, 100 Feet Rd, Near Sachin Tower, Satellite, Ahmedabad, Gujarat 380015

(M): 090672 31161

(E): info@bquickproperty.com

(W): www.bquickproperty.com













# smart sophisticated surreal

A VERY CREATIVELY CONCEPTUALIZED AND PERHAPS PRECISELY PLANNED, ARKITON LUXE WILL SET A BENCHMARK IN ITS KIND. DETAILS IN ARCHITECTURAL DESIGNS ARE RIGHTLY BEEN ENGRAVED IN A VERY BEAUTIFUL WAY TO SOOTH YOUR DREAM OF A COMFORT LIFESTYLE.



SO HEREBY, WE WELCOME YOU TO LIVE UPON YOUR DREAM.

## **ARKITON**





smart design, rich materials and calming earthen tones truly redefining the exclusivity.

NO HIGH RISE BUILDING IN SURROUNDING | THREE SIDE OPEN | TWO ROAD CORNER

































■ N

# BLOCK A, B, C TYPE 2





### ■ N

# BLOCK A, B TYPE 3





# BLOCK D TYPE 1

























HUGE MASTER BEDROOM bespoke bedrooms for apeaceful escape from all the hustles.







MULTIPURPOSE HALL

# specification

Structure Earthquake resistance R.C.C. framed structure as per IS code

Flooring Vitrified tiles in living, dining, bedrooms & kitchen area.

Windows Premium quality aluminium section windows.

Doors All doors with wooden laminates.

Kitchen Granite kitchen platform with dado or ceramic tiles.

Internal Wall

Single coat mala plaster with good quality putti finish.

External Wall

Double coat mala plaster with good quality acrylic paint.

Elevator Automatic good quality elevator.

Electrification Premium quality ISI certified modular switches.

ISI certified wires.
MCB / ELCB ISI make.

Toile