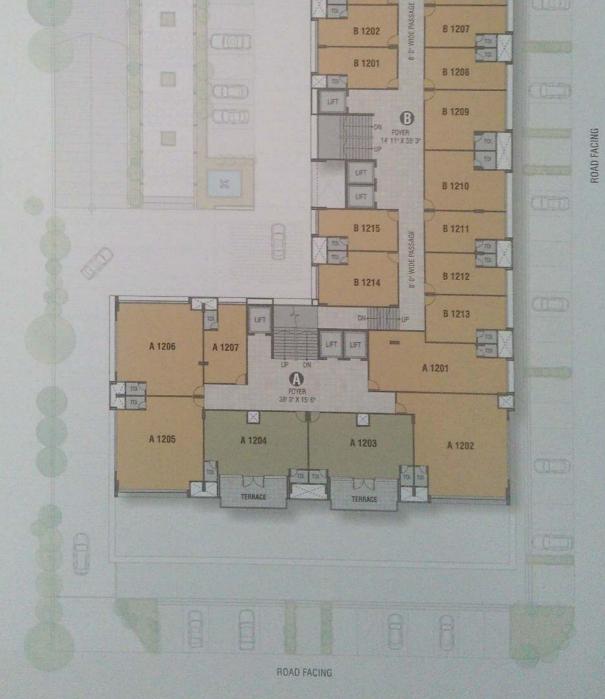

(M): 090672 31161

(E): info@bquickproperty.com

(W): www.bquickproperty.com

Scanned by CamScanner

Scanned by CamScanner

B 1205

B 1206

B 1204

B 1203

#### WING-A

| NO.    | DIMENSION           |
|--------|---------------------|
| A 1201 | 43' 0" X 15' 6"     |
| A 1202 | 29' 1.5" X 32' 1.5" |
| A 1203 | 32' 9" X 20' 0"     |
| A 1204 | 32' 9" X 20' 0"     |
| A 1205 | 27' 4.5" X 29' 3"   |
| A 1206 | 27" 4.5" X 29" 3"   |
| A 1207 | 121 8" V 251 0"     |

### WING-B

| NO.    | DIMENSION          |
|--------|--------------------|
| B 1201 | 25' 0" X 13' 0"    |
| B 1202 | 25' 0" X 13' 0"    |
| B 1203 | 25' 0" X 13' 0"    |
| B 1204 | 29' 3" X 26' 4.5"  |
| B 1205 | 29' 3" X 26' 4.5"  |
| B 1206 | 25' 0" X 13' 0"    |
| B 1207 | 25' 0" X 13' 0"    |
| B 1208 | 25' 0" X 13' 0"    |
| B 1209 | 25' 0" X 19' 0"    |
| B 1210 | 25' 0" X 19' 0"    |
| B 1211 | 25' 0" X 13' 0"    |
| B 1212 | 25' 0" X 13' 0"    |
| B 1213 | 25' 0" X 14' 10.5" |
| B 1214 | 25' 0" X 17' 4.5"  |
| B 1215 | 25' 0" X 13' 0"    |