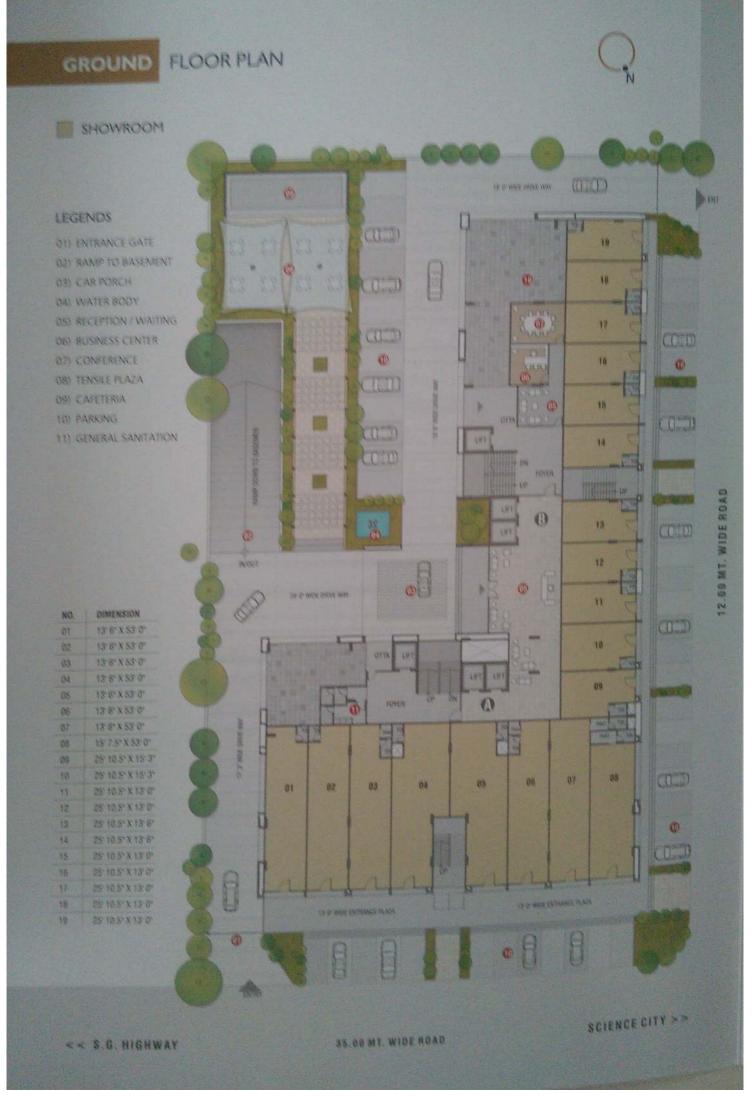

## **Office Space for Sale**

## **In Empire Business Hub**

## @ SCIENCE CITY, SCIENE CITY, Ahmedabad

# **Manage By**



Gujarat Rera Reg No. AG/GJ/AHMEDABAD/AHMEDABAD CITY/AUDA/AA00067/310822R1

Office Address: B-210, Titanium City Centre, 100 Feet Rd, Near Sachin Tower, Satellite, Ahmedabad, Gujarat 380015

(M): 090672 31161

(E): info@bquickproperty.com

(W): www.bquickproperty.com















Scanned by CamScanner







Scanned by CamScanner







B 1205

B 1206

B 1204

B 1203





#### WING-A

| NO.    | DIMENSION           |
|--------|---------------------|
| A 1201 | 43' 0" X 15' 6"     |
| A 1202 | 29' 1.5" X 32' 1.5" |
| A 1203 | 32' 9" X 20' 0"     |
| A 1204 | 32' 9" X 20' 0"     |
| A 1205 | 27' 4.5" X 29' 3"   |
| A 1206 | 27" 4.5" X 29" 3"   |
| A 1207 | 121 8" V 251 0"     |

### WING-B

| NO.    | DIMENSION          |
|--------|--------------------|
| B 1201 | 25' 0" X 13' 0"    |
| B 1202 | 25' 0" X 13' 0"    |
| B 1203 | 25' 0" X 13' 0"    |
| B 1204 | 29' 3" X 26' 4.5"  |
| B 1205 | 29' 3" X 26' 4.5"  |
| B 1206 | 25' 0" X 13' 0"    |
| B 1207 | 25' 0" X 13' 0"    |
| B 1208 | 25' 0" X 13' 0"    |
| B 1209 | 25' 0" X 19' 0"    |
| B 1210 | 25' 0" X 19' 0"    |
| B 1211 | 25' 0" X 13'