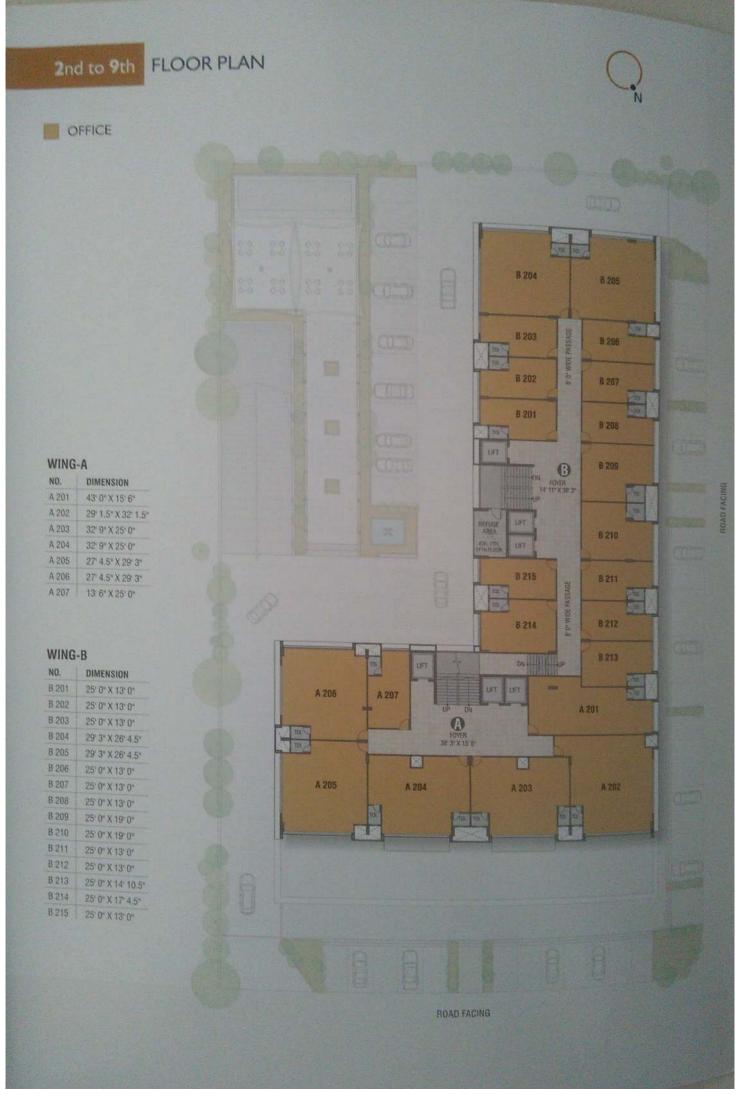

#### WING-A

| NO.    | DIMENSION           |
|--------|---------------------|
| A 1201 | 43' 0" X 15' 6"     |
| A 1202 | 29' 1.5" X 32' 1.5" |
| A 1203 | 32' 9" X 20' 0"     |
| A 1204 | 32' 9" X 20' 0"     |
| A 1205 | 27' 4.5" X 29' 3"   |
| A 1206 | 27" 4.5" X 29" 3"   |
| A 1207 | 121 8" V 251 0"     |

### WING-B

| NO.    | DIMENSION          |
|--------|--------------------|
| B 1201 | 25' 0" X 13' 0"    |
| B 1202 | 25' 0" X 13' 0"    |
| B 1203 | 25' 0" X 13' 0"    |
| B 1204 | 29' 3" X 26' 4.5"  |
| B 1205 | 29' 3" X 26' 4.5"  |
| B 1206 | 25' 0" X 13' 0"    |
| B 1207 | 25' 0" X 13' 0"    |
| B 1208 | 25' 0" X 13' 0"    |
| B 1209 | 25' 0" X 19' 0"    |
| B 1210 | 25' 0" X 19' 0"    |
| B 1211 | 25' 0" X 13' 0"    |
| B 1212 | 25' 0" X 13' 0"    |
| B 1213 | 25' 0" X 14' 10.5" |
| B 1214 | 25' 0" X 17' 4.5"  |
| B 1215 | 25' 0" X 13' 0"    |