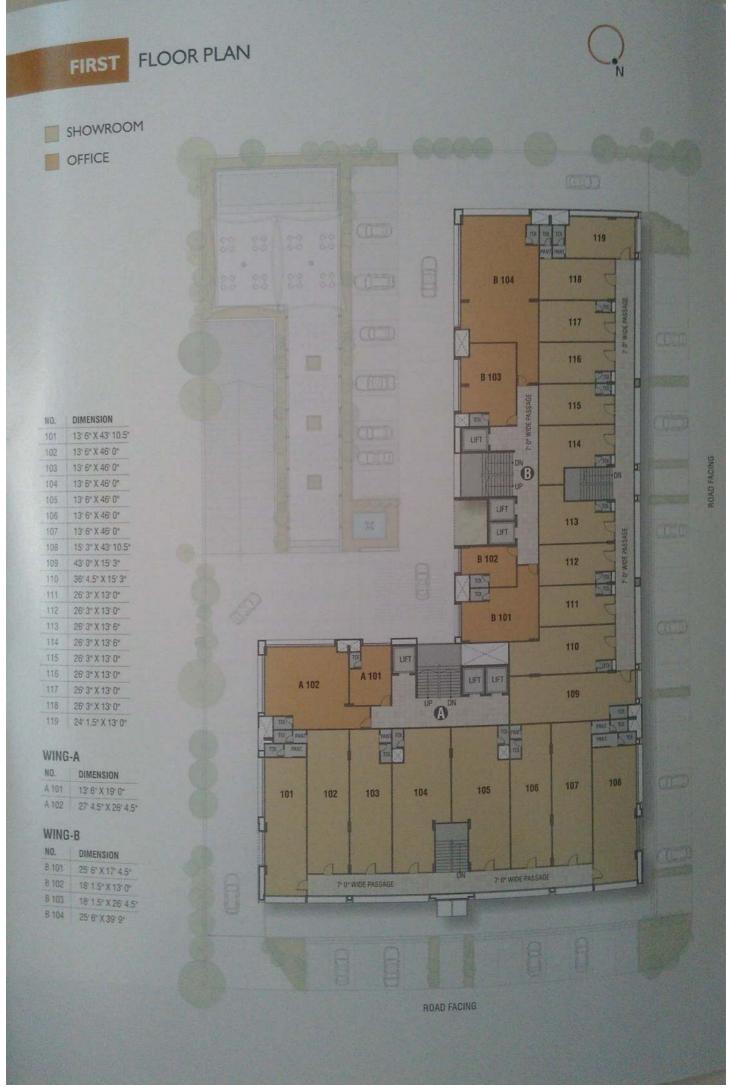

#### WING-A

| NO.    | DIMENSION           |
|--------|---------------------|
| A 1201 | 43' 0" X 15' 6"     |
| A 1202 | 29' 1.5" X 32' 1.5" |
| A 1203 | 32' 9" X 20' 0"     |
| A 1204 | 32' 9" X 20' 0"     |
| A 1205 | 27' 4.5" X 29' 3"   |
| A 1206 | 27" 4.5" X 29" 3"   |
| A 1207 | 121 8" V 251 0"     |

### WING-B

| NO.    | DIMENSION          |
|--------|--------------------|
| B 1201 | 25' 0" X 13' 0"    |
| B 1202 | 25' 0" X 13' 0"    |
| B 1203 | 25' 0" X 13' 0"    |
| B 1204 | 29' 3" X 26' 4.5"  |
| B 1205 | 29' 3" X 26' 4.5"  |
| B 1206 | 25' 0" X 13' 0"    |
| B 1207 | 25' 0" X 13' 0"    |
| B 1208 | 25' 0" X 13' 0"    |
| B 1209 | 25' 0" X 19' 0"    |
| B 1210 | 25' 0" X 19' 0"    |
| B 1211 | 25' 0" X 13' 0"    |
| B 1212 | 25' 0" X 13' 0"    |
| B 1213 | 25' 0" X 14' 10.5" |
| B 1214 | 25' 0" X 17' 4.5"  |
| B 1215 | 25' 0" X 13' 0"    |