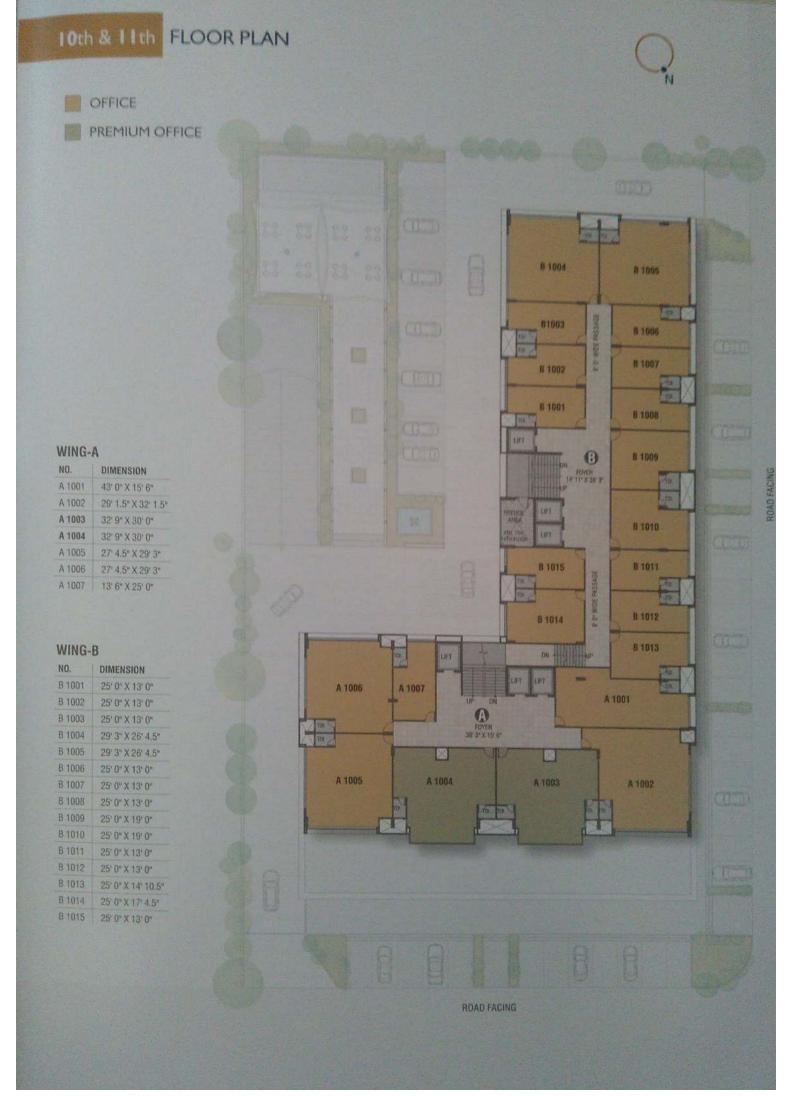

#### WING-A

| NO.    | DIMENSION           |
|--------|---------------------|
| A 1201 | 43' 0" X 15' 6"     |
| A 1202 | 29' 1.5" X 32' 1.5" |
| A 1203 | 32' 9" X 20' 0"     |
| A 1204 | 32' 9" X 20' 0"     |
| A 1205 | 27' 4.5" X 29' 3"   |
| A 1206 | 27" 4.5" X 29" 3"   |
| A 1207 | 121 8" V 251 0"     |

### WING-B

| NO.    | DIMENSION          |
|--------|--------------------|
| B 1201 | 25' 0" X 13' 0"    |
| B 1202 | 25' 0" X 13' 0"    |
| B 1203 | 25' 0" X 13' 0"    |
| B 1204 | 29' 3" X 26' 4.5"  |
| B 1205 | 29' 3" X 26' 4.5"  |
| B 1206 | 25' 0" X 13' 0"    |
| B 1207 | 25' 0" X 13' 0"    |
| B 1208 | 25' 0" X 13' 0"    |
| B 1209 | 25' 0" X 19' 0"    |
| B 1210 | 25' 0" X 19' 0"    |
| B 1211 | 25' 0" X 13' 0"    |
| B 1212 | 25' 0" X 13' 0"    |
| B 1213 | 25' 0" X 14' 10.5" |
| B 1214 | 25' 0" X 17' 4.5"  |
| B 1215 | 25' 0" X 13' 0"    |