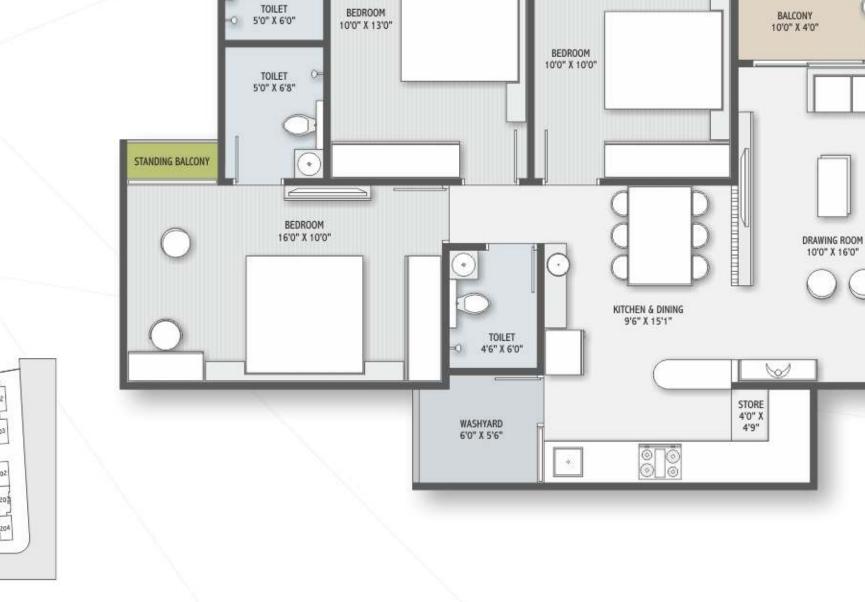

| 13'9" X 9'4"  | 260               |
| 118          | 20'3" X 10'0" | 380                | 140          | 10'0" X 28'4" | 530               |
| 119          | 20'3"X10'0"   | 380                | 141          | 10'0" X 28'4" | 525               |
| 120          | 40'9" X 10'0" | 755                | 142          | 10'0" X 28'4" | 525               |
| 121          | 40'9" X 10'0" | 745                | 143          | 13'1" X 36'1" | 880               |
| 122          | 40'9" X 10'0" | 745                |              |               |                   |

\*INDICATIVE S.B.A.







# UNIT - 1 | 2 BHK - A

Indicative S.B.A. 1245 SQ. FT.

CORAL BERYL

201 100 202 201 100 202

8 9 204 11 203 204 11 203







UNIT - 3 | 3 BHK - A



# UNIT - 4 | 3 BHK - B

Indicative S.B.A. 1700 SQ. FT.



STANDING BALCONY

STANDING BALCONY

UNIT - 5 | 3 BHK - C

Indicative S.B.A. 1700 SQ. FT.









SECURITY CABIN WITH MAIN GATE ( ENTRANCE GATE )



SCHOOL BUS PICK-UP & DROP OFF ZONE



LIVE MUSIC SYSTEM SURROUNDING GARDEN



EVENT LAWN -GARDEN



WATER FEATURE WALL / MURAL - FEATURE WALL



OPEN SITTING AREA



OUTDOOR YOGA DECK



JOGGING TRACK / VISITORS PARKING



SPLASH POOL



KIDS PLAY AREA



MULTIPURPOSE COURT



**BOX CRICKET** 



MINI THEATER / LIBRARY



GYM



INDOOR GAME



**CLUB HOUSE** 



WFH CABIN



**GUEST ROOM** 



**ENTRANCE FOYER** 



SOCIETY OFFICE







Your brighter future beckons here



#### SPECIFICATIONS

STRUCTURE



· Earth-quake resistant R.C.C. frame structure.

**FLOORING** 



· Vitrified tiles flooring with skirting

WALL FINISH



 Internal put