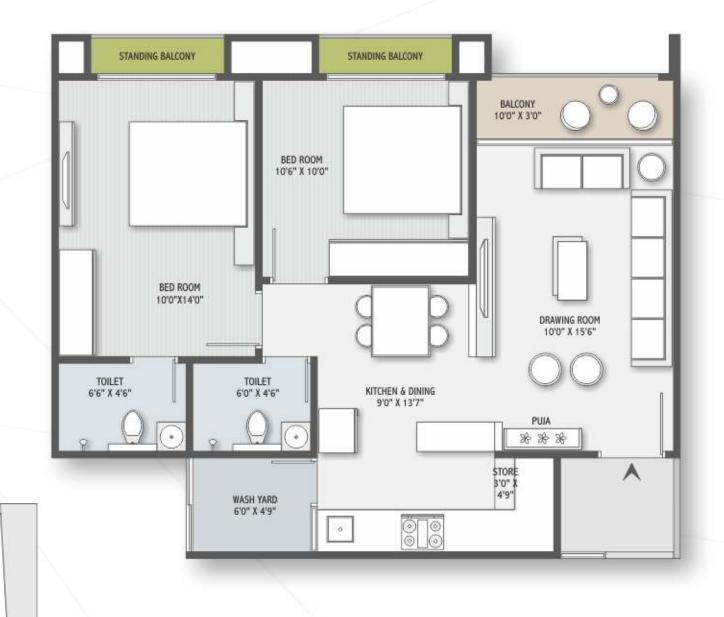

785               |
| 117          | 20'3" X 9'0"  | 345                | 139          | 13'9" X 9'4"  | 260               |
| 118          | 20'3" X 10'0" | 380                | 140          | 10'0" X 28'4" | 530               |
| 119          | 20'3"X10'0"   | 380                | 141          | 10'0" X 28'4" | 525               |
| 120          | 40'9" X 10'0" | 755                | 142          | 10'0" X 28'4" | 525               |
| 121          | 40'9" X 10'0" | 745                | 143          | 13'1" X 36'1" | 880               |
| 122          | 40'9" X 10'0" | 745                |              |               |                   |

\*INDICATIVE S.B.A.







# UNIT - 1 | 2 BHK - A

Indicative S.B.A. 1245 SQ. FT.

CORAL BERYL

201 100 202 201 100 202

8 9 204 11 203 204 11 203







UNIT - 3 | 3 BHK - A



# UNIT - 4 | 3 BHK - B

Indicative S.B.A. 1700 SQ. FT.



STANDING BALCONY

STANDING BALCONY

UNIT - 5 | 3 BHK - C

Indicative S.B.A. 1700 SQ. FT.









SECURITY CABIN WITH MAIN GATE ( ENTRANCE GATE )



SCHOOL BUS PICK-UP & DROP OFF ZONE



LIVE MUSIC SYSTEM SURROUNDING GARDEN



EVENT LAWN -GARDEN



WATER FEATURE WALL / MURAL - FEATURE WALL



OPEN SITTING AREA



OUTDOOR YOGA DECK



JOGGING TRACK / VISITORS PARKING



SPLASH POOL



KIDS PLAY AREA



MULTIPURPOSE COURT



**BOX CRICKET** 



MINI THEATER / LIBRARY



GYM



INDOOR GAME



**CLUB HOUSE** 



WFH CABIN



**GUEST ROOM** 



**ENTRANCE FOYER** 



SOCIETY OFFICE







Your brighter future beckons here



#### SPECIFICATIONS

STRUCTURE



· Earth-quake resistant R.C.C. frame structure.

*