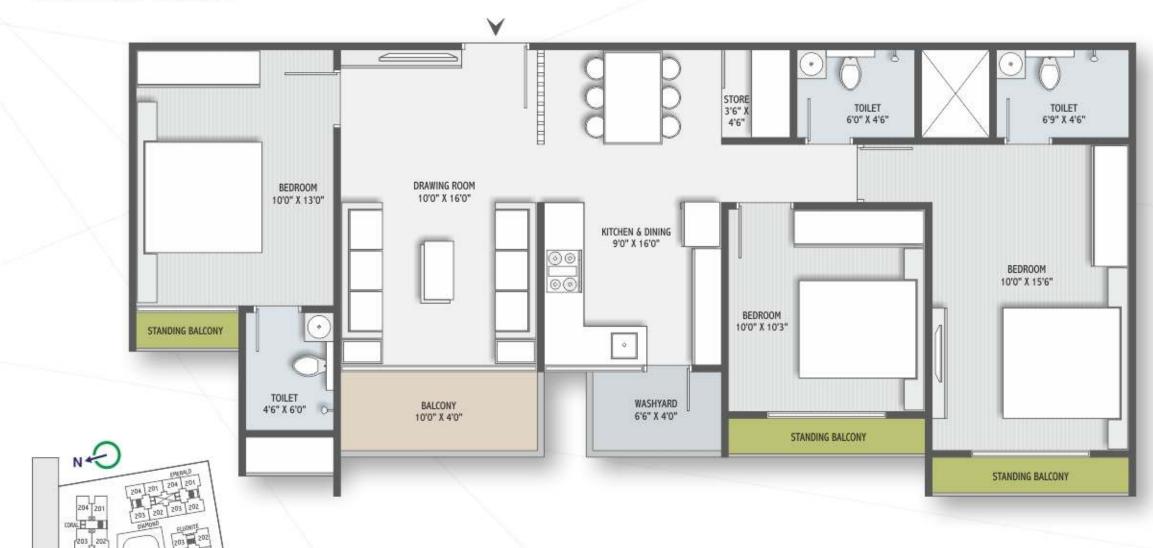

| 140          | 10'0" X 28'4" | 530               |
| 119          | 20'3"X10'0"   | 380                | 141          | 10'0" X 28'4" | 525               |
| 120          | 40'9" X 10'0" | 755                | 142          | 10'0" X 28'4" | 525               |
| 121          | 40'9" X 10'0" | 745                | 143          | 13'1" X 36'1" | 880               |
| 122          | 40'9" X 10'0" | 745                |              |               |                   |

\*INDICATIVE S.B.A.







# UNIT - 1 | 2 BHK - A

Indicative S.B.A. 1245 SQ. FT.

CORAL BERYL

201 100 202 201 100 202

8 9 204 11 203 204 11 203







UNIT - 3 | 3 BHK - A



# UNIT - 4 | 3 BHK - B

Indicative S.B.A. 1700 SQ. FT.



STANDING BALCONY

STANDING BALCONY

UNIT - 5 | 3 BHK - C

Indicative S.B.A. 1700 SQ. FT.









SECURITY CABIN WITH MAIN GATE ( ENTRANCE GATE )



SCHOOL BUS PICK-UP & DROP OFF ZONE



LIVE MUSIC SYSTEM SURROUNDING GARDEN



EVENT LAWN -GARDEN



WATER FEATURE WALL / MURAL - FEATURE WALL



OPEN SITTING AREA



OUTDOOR YOGA DECK



JOGGING TRACK / VISITORS PARKING



SPLASH POOL



KIDS PLAY AREA



MULTIPURPOSE COURT



**BOX CRICKET** 



MINI THEATER / LIBRARY



GYM



INDOOR GAME



**CLUB HOUSE** 



WFH CABIN



**GUEST ROOM** 



**ENTRANCE FOYER** 



SOCIETY OFFICE







Your brighter future beckons here



#### SPECIFICATIONS

STRUCTURE



· Earth-quake resistant R.C.C. frame structure.

**FLOORING** 



· Vitrified tiles flooring with skirting

WALL FINISH



 Internal putty finish and external double coat plaster with 100% acrylic paint / texture.

DOORS



- 30