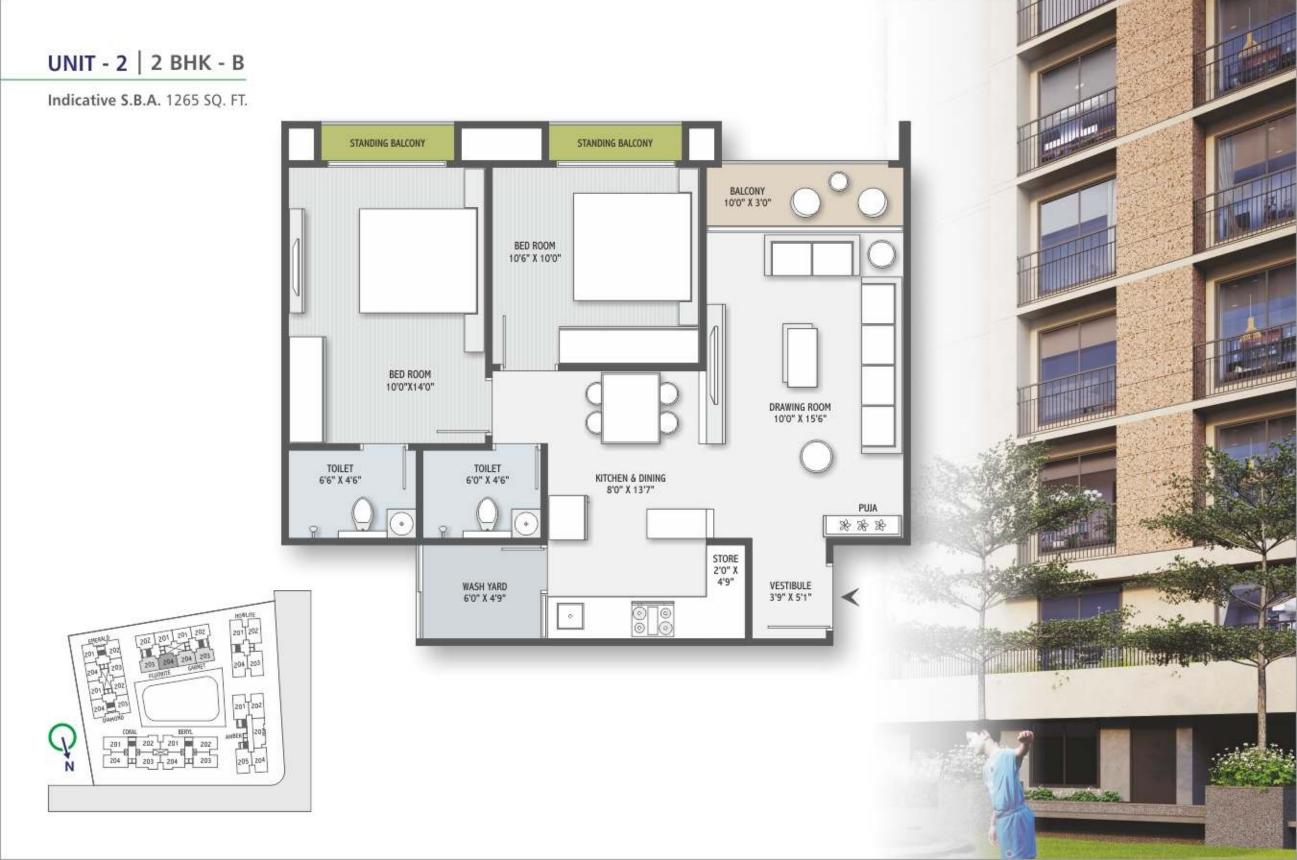

85               |
| 117          | 20'3" X 9'0"  | 345                | 139          | 13'9" X 9'4"  | 260               |
| 118          | 20'3" X 10'0" | 380                | 140          | 10'0" X 28'4" | 530               |
| 119          | 20'3"X10'0"   | 380                | 141          | 10'0" X 28'4" | 525               |
| 120          | 40'9" X 10'0" | 755                | 142          | 10'0" X 28'4" | 525               |
| 121          | 40'9" X 10'0" | 745                | 143          | 13'1" X 36'1" | 880               |
| 122          | 40'9" X 10'0" | 745                |              |               |                   |

\*INDICATIVE S.B.A.







# UNIT - 1 | 2 BHK - A

Indicative S.B.A. 1245 SQ. FT.

CORAL BERYL

201 100 202 201 100 202

8 9 204 11 203 204 11 203







UNIT - 3 | 3 BHK - A



# UNIT - 4 | 3 BHK - B

Indicative S.B.A. 1700 SQ. FT.



STANDING BALCONY

STANDING BALCONY

UNIT - 5 | 3 BHK - C

Indicative S.B.A. 1700 SQ. FT.









SECURITY CABIN WITH MAIN GATE ( ENTRANCE GATE )



SCHOOL BUS PICK-UP & DROP OFF ZONE



LIVE MUSIC SYSTEM SURROUNDING GARDEN



EVENT LAWN -GARDEN



WATER FEATURE WALL / MURAL - FEATURE WALL



OPEN SITTING AREA



OUTDOOR YOGA DECK



JOGGING TRACK / VISITORS PARKING



SPLASH POOL



KIDS PLAY AREA



MULTIPURPOSE COURT



**BOX CRICKET** 



MINI THEATER / LIBRARY



GYM



INDOOR GAME



**CLUB HOUSE** 



WFH CABIN



**GUEST ROOM** 



**ENTRANCE FOYER** 



SOCIETY OFFICE







Your brighter future beckons here



#### SPECIFICATIONS

STRUCTURE



· Earth-quake resistant R.C.C. frame structure.

**F