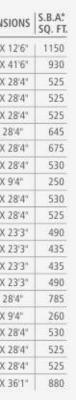

DIMENSIONS S.B.A.\* SQ. FT.

705

705

710

500

680

705

705

705

705

705

705

705

705

750

620

495

550

550

1 | 38'2" X 14'2" | 1000 38'Z" X 10'0"

38'2" X 10'0"

38'2" X 10'0"

18'8" X 13'9"

38'2" X 9'0"

38'2" X 10'0"

38'2" X 9'0"

29'8" X 10'5"

29'8" X 9'0"

29'8" X 10'0"

29'8" X 10'0"

39'10" X 10'0"

39'10" X 10'0"

39'10" X 10'0"

10

11

12

12-A

14

15

16