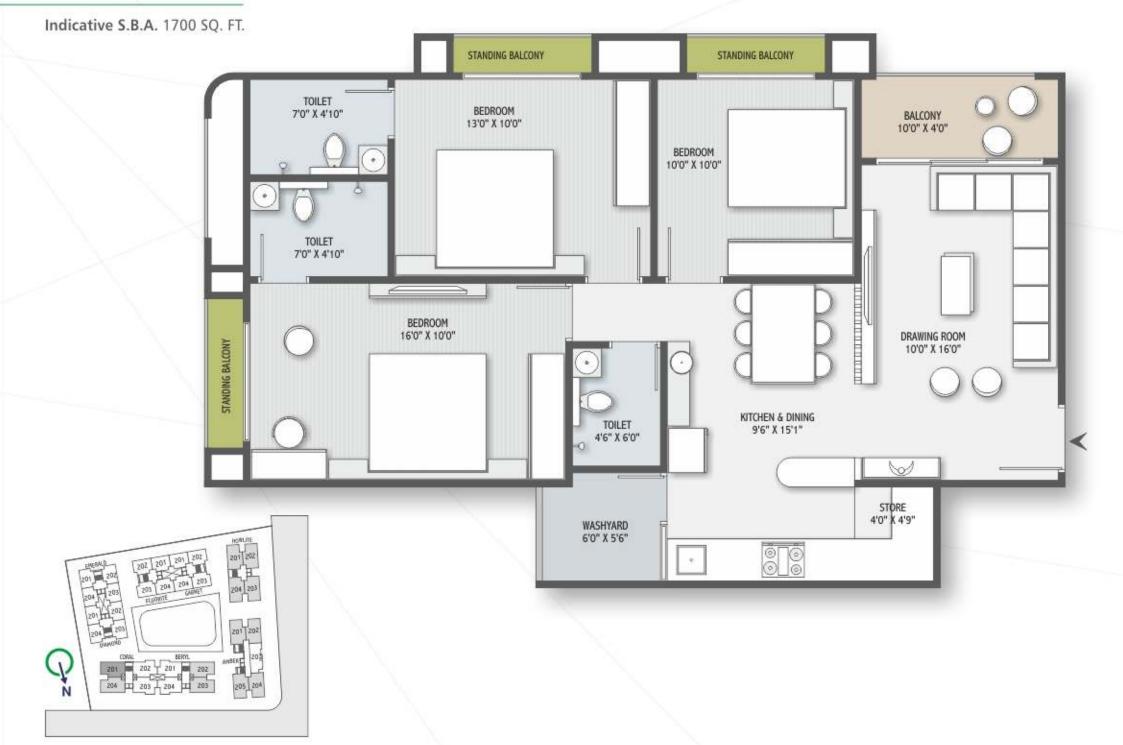

| 20'3" X 9'0"  | 345                | 139          | 13'9" X 9'4"  | 260               |
| 118          | 20'3" X 10'0" | 380                | 140          | 10'0" X 28'4" | 530               |
| 119          | 20'3"X10'0"   | 380                | 141          | 10'0" X 28'4" | 525               |
| 120          | 40'9" X 10'0" | 755                | 142          | 10'0" X 28'4" | 525               |
| 121          | 40'9" X 10'0" | 745                | 143          | 13'1" X 36'1" | 880               |
| 122          | 40'9" X 10'0" | 745                |              |               |                   |

\*INDICATIVE S.B.A.







# UNIT - 1 | 2 BHK - A

Indicative S.B.A. 1245 SQ. FT.

CORAL BERYL

201 100 202 201 100 202

8 9 204 11 203 204 11 203







UNIT - 3 | 3 BHK - A



# UNIT - 4 | 3 BHK - B

Indicative S.B.A. 1700 SQ. FT.



STANDING BALCONY

STANDING BALCONY

UNIT - 5 | 3 BHK - C

Indicative S.B.A. 1700 SQ. FT.









SECURITY CABIN WITH MAIN GATE ( ENTRANCE GATE )



SCHOOL BUS PICK-UP & DROP OFF ZONE



LIVE MUSIC SYSTEM SURROUNDING GARDEN



EVENT LAWN -GARDEN



WATER FEATURE WALL / MURAL - FEATURE WALL



OPEN SITTING AREA



OUTDOOR YOGA DECK



JOGGING TRACK / VISITORS PARKING



SPLASH POOL



KIDS PLAY AREA



MULTIPURPOSE COURT



**BOX CRICKET** 



MINI THEATER / LIBRARY



GYM



INDOOR GAME



**CLUB HOUSE** 



WFH CABIN



**GUEST ROOM** 



**ENTRANCE FOYER** 



SOCIETY OFFICE







Your brighter future beckons here



#### SPECIFICATIONS

STRUCTURE



· Earth-quake resistant R.C.C. frame structure.

**FLOORING** 



· Vitrified