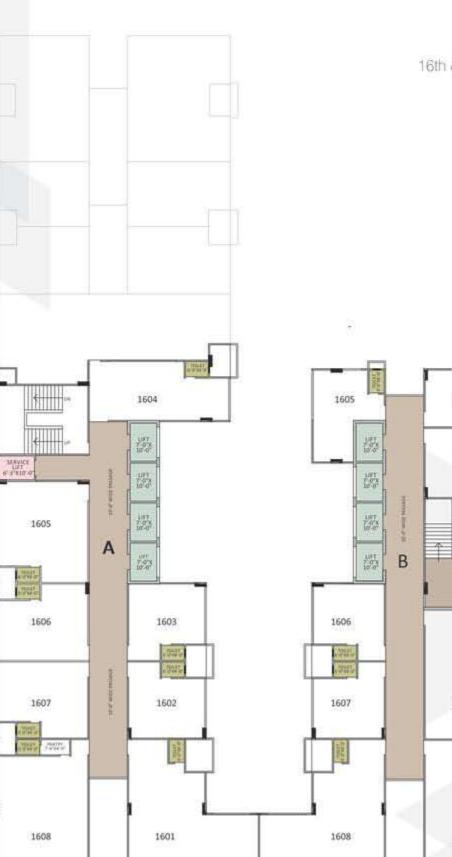

SERVICE UPT

TTE.

| Floors: 1601, 1701<br>A |                      |  |
|-------------------------|----------------------|--|
|                         |                      |  |
| 1602                    | 20°-0° X 20°-0°      |  |
| 1603                    | 20-0° X 20-11/2*     |  |
| 1804                    | 36'-81/4" X 15'-51/2 |  |
| 1605                    | 24-1/2" X 28-61/4"   |  |
| 1586                    | 24-1/2" X 28-11/2"   |  |
| 1607                    | 24-1/2" X 28-6"      |  |
| 1608                    | 24'+1/2" X 35'-41/2" |  |
|                         | В                    |  |
| 1601                    | 21'-31/2" X 35'-41/2 |  |
| 1602                    | 21'-31/2" X 33'-10"  |  |
| 1603                    | 21-31/2" X 18-21/4   |  |
| 1604                    | 21'-31/2" X 14'-11"  |  |
| 1605                    | 18'-8" X 24'-1"      |  |
| 1805                    | 18'-8° X 20'-11/2"   |  |
| 1607                    | 18-5" X 20-0"        |  |
| 1508                    | 32'-83/4" X 35'-41/2 |  |