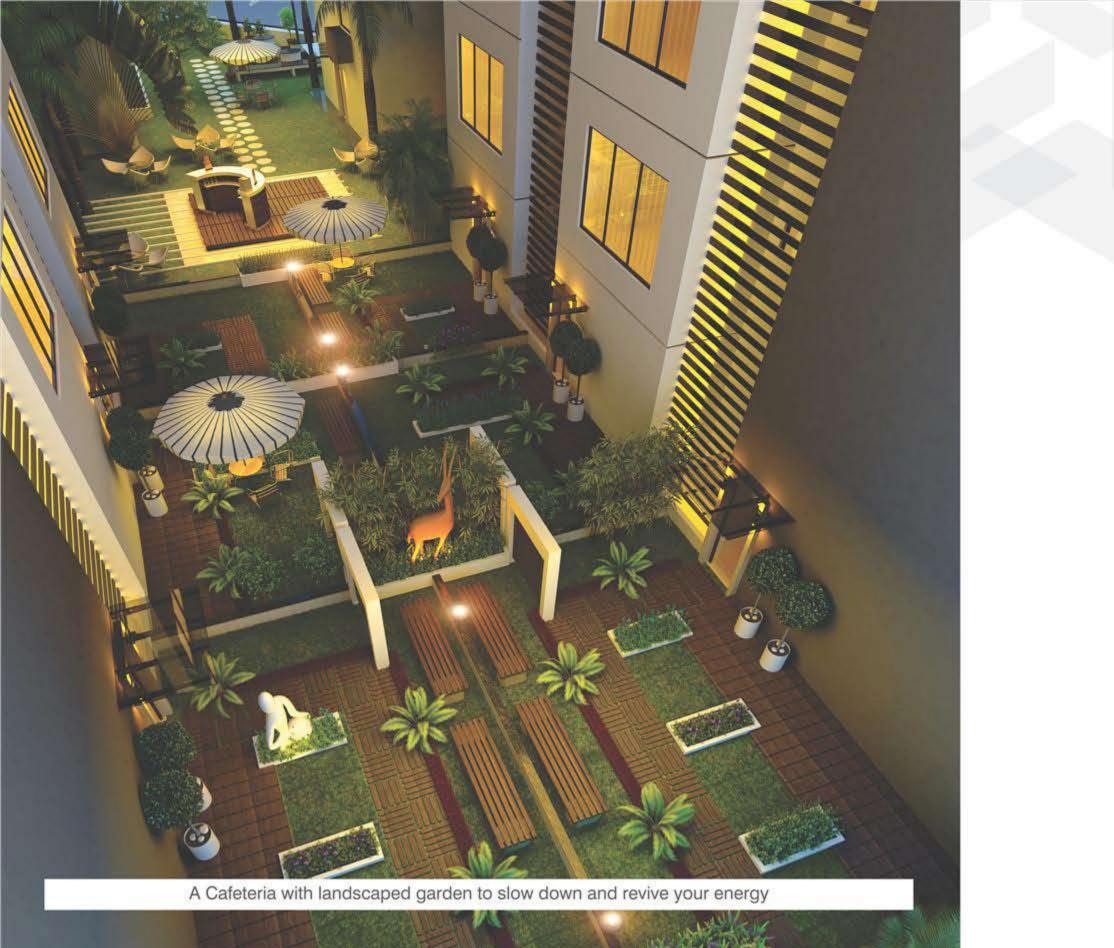

167'-3" WIDE SCIENCE CITY ROAD

Experience the majestic atrium which promises you a grand welcome. It consists of a café zone, water-body and waiting lounge. We have ensured that your guests won't have anything to complain about.

-

00

- Wi-Fi Zone
  Parking @ Basement
  Cafe Zone @ Atrium
- Refreshment Zone @ 4th Floor
- Smoking Zone @ 4th Floor
- Food Zone @ 12th Floor