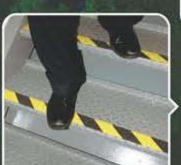

Conference

Fiber Optical Network

even Sky Bridges

High Surveillance Camera

1

C

Anti-Skid Staircase System

FEATURES: AC Duct | Fire Safety | Earthquake Resistance | Elevator