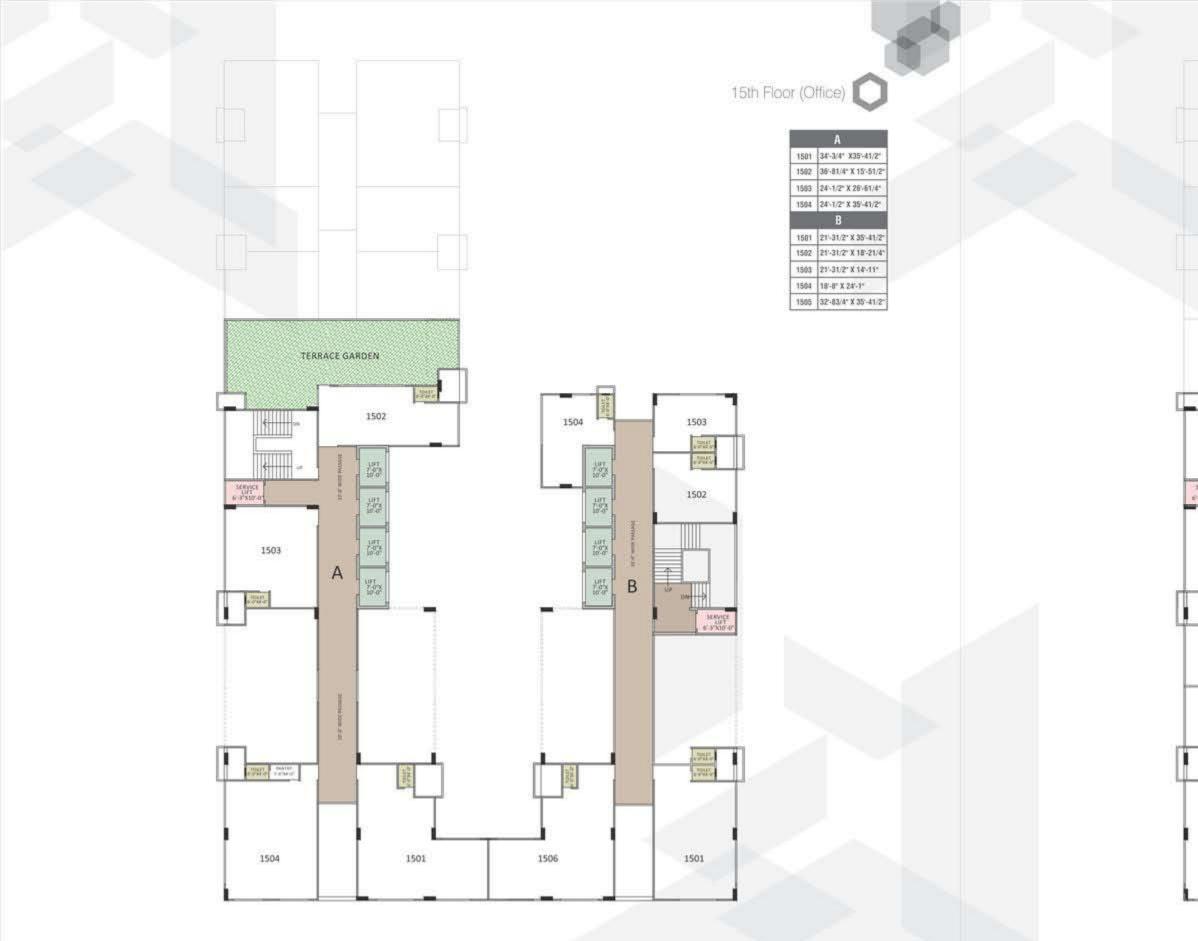

4th Floor (Office)

5th to 9th Floors (Office)

| 1.11  | A                     |
|-------|-----------------------|
| 501   | 20°-0° X 35'-41/2"    |
| 502   | 20'-0" X 20'-0"       |
| 503   | 20-0° X 20-11/2°      |
| 504   | 26-31/2" X 15-51/2"   |
| 505   | 26'-31/2" X 17-8"     |
| 506   | 26'-31/2" X 17-8"     |
| 507   | 26-31/2" X 17-8"      |
| 508   | 26'-31/2" X 16'-1/4"  |
| 509   | 26'-31/2" X 16'-43/4" |
| 510   | 24'-1/2" X 16'-43/4"  |
| 511   | 24'-1/2" X 15'-1/4"   |
| 512   | 24-1/2" X 17-0"       |
| 512/A | 24'-1/2" X 17-0"      |
| 514   | 24'-1/2" X 23'-33/4"  |
| 515   | 24'-1/5" X 26'-61/4*  |
| 516   | 24'-1/2" X 20'-11/2"  |
| 517   | 24-1/2" X 20-0"       |
| 518   | 24-1/2" X 31-8"       |
|       | В                     |
| 501   | 21'-31/2" X 35'-41/2" |
| 502   | 21'-31/2" X 33'-71/2" |
| 503   | 21'-31/2" X 18'-21/4" |
| 504   | 21'-31/2" X 14'-11"   |
| 505   | 18-8" X 24-1"         |
| 506   | 18-8° X 20-11/2°      |
| 507   | 18'-8" X 20'-0"       |
| 508   | 18'-8" X 31'-0"       |