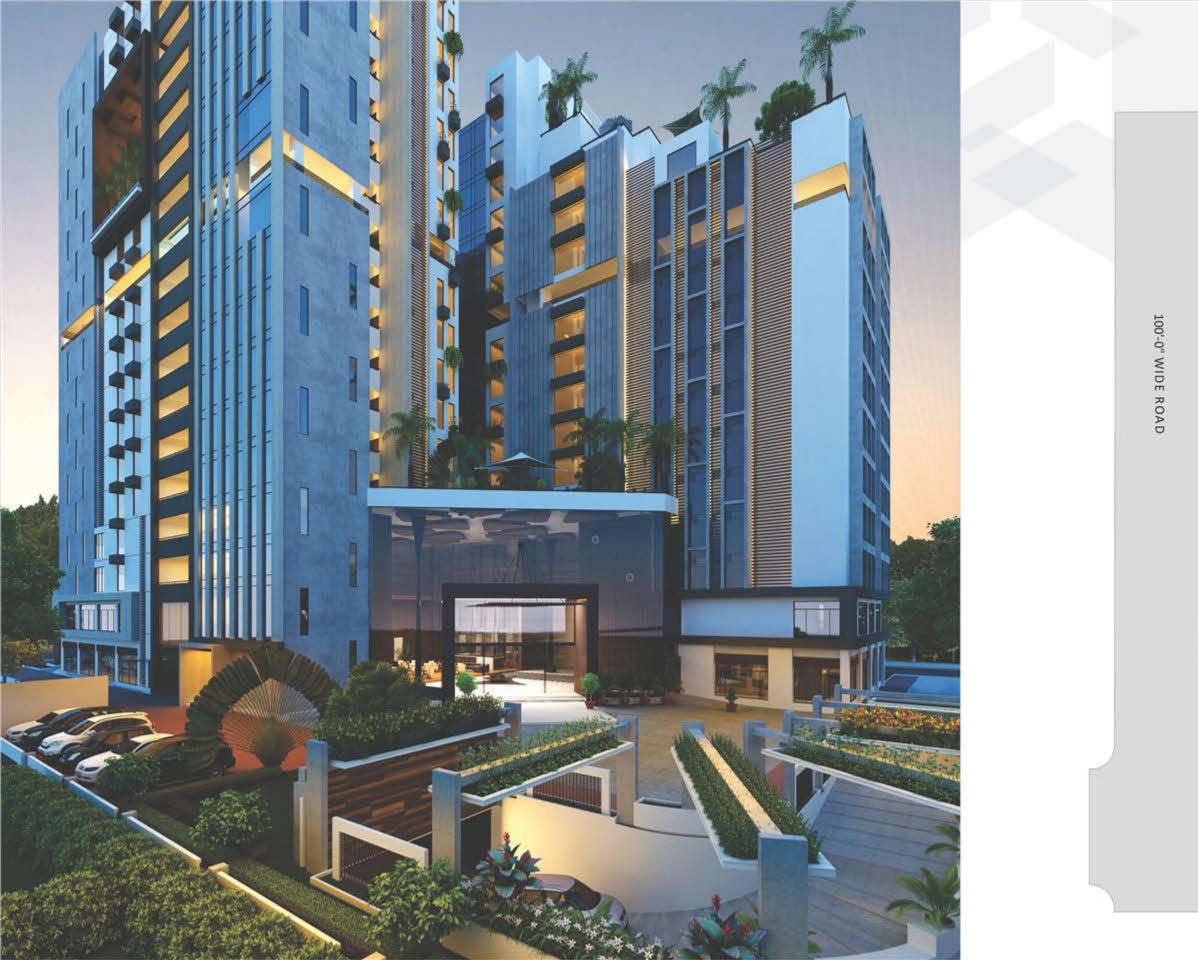

A project designed with architectural brilliance; leave an impression on your guests with the breathtaking skyline view of Ahmedabad. A new place to hang around with your colleagues and friends.

H.

1201 54'-91/2" X 35'-41/2" 1202 26'-31/2" X 15'-51/2" 1203 26-31/2" X 17-8" 1204 25'-31/2" X 17'-0" 1205 28'-31/2" X 17'-0" 1206 24-1/2" X 17-0" 1207 24-1/2" X 17-0" 1208 24'-1/2" X 23'-4" 1209 24-1/21X 28-61/41 1201 58-81/2" X 35'-41/2" 1202 21-31/2\* X 15-33/4\* 1283 21-31/2" X 14-11" 1204 18-8° X 13-21/2"