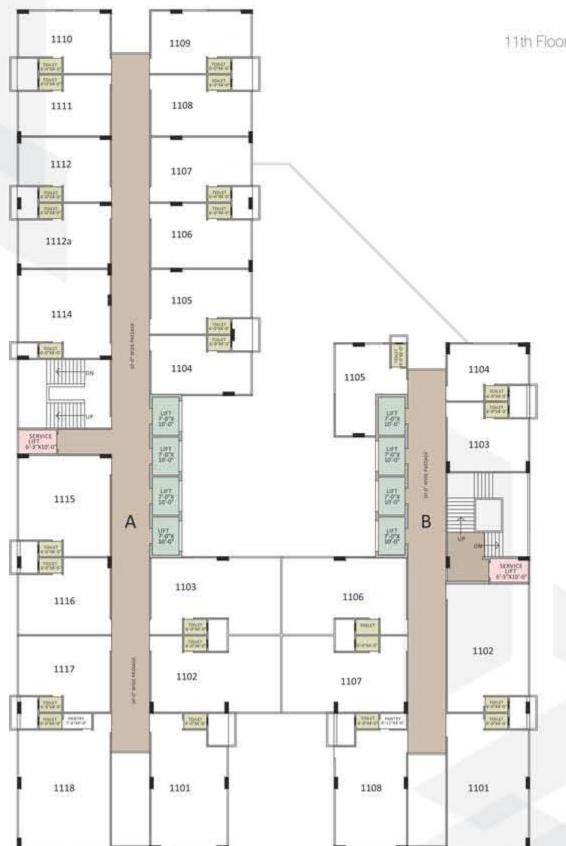

The 10th floor does not have office space; the Capital has been attentively designed as per construction laws. A floor dedicated to general services and for security of occupants.

11th Floor (Office)

| 1101   | 20-0*X 35-41/2*      |
|--------|----------------------|
| 1102   | 34'-3/4" X 20'-0"    |
| 1103   | 20'-0" X 20'-11/2"   |
| 1104   | 26-31/2° X 15-51/    |
| 1105   | 26'-31/2" X 17'-0"   |
| 1106   | 25'-31/2" X 17'-0"   |
| 1107   | 28-31/2" X 17-0"     |
| 1108   | 26-31/2" X 16-1/4    |
| 1109   | 28-31/2" X 16-43/    |
| 1110   | 24-1/2-X 16-43/4     |
| 1111   | 24'-1/2' X 16'-1/4'  |
| 1112   | 24'-1/2° X 17'-0'    |
| 1112/A | 24'-1/2° X 17'-0'    |
| 1114   | 24-1/2° X 23-4*      |
| 1115   | 24'-1/2" X 28'-61/4  |
| 1115   | 24-1/2" X 20-11/2    |
| 1117   | 24-1/2" X 20'-0"     |
| 1118   | 24-1/2° X 31-0°      |
|        | B                    |
| 1101   | 21-31/2" X 35-41/3   |
| 1102   | 21-33/2° X 33-71/2   |
| 1103   | 21'-31/2" X 15'-33/4 |
| 1104   | 21-31/2" X 14-11"    |
| 1105   | 18-8" X 24-1"        |
| 1106   | 18-8° X 28-11/2°     |
| 1107   | 32'-81/2" X 20'-0"   |
| 1108   | 18-8" X 31-0"        |