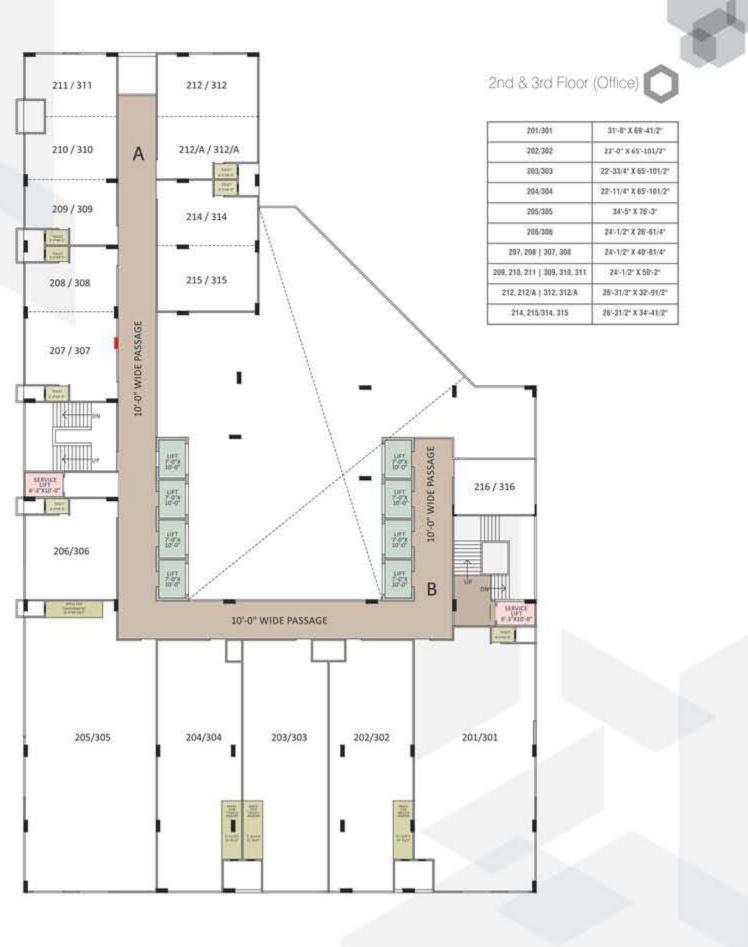

perseverance. To build an empire that defines your character and to strategically place it at the centre of all business activities. Let the first impressions be made; let people wonder; let your competition fear you when they see your new corporate house. The CAPITAL. Defining you authority, influence and competence.



### Ground/Layout Plan



# 1 311-8° X 76-71/2° 2 22-8° X 76-71/2° 3 22-33/4° X 76-71/2° 4 22-11/4° X 76-71/2° 5 34-91/2° X 76-71/2° 6 24-6° X 33-43/4° 7 46-71/2° X 20-81/4° 8 55-11/2° X 17-8° 9 61-51/2° X 16-41/4° 10 61-51/2° X 16-43/4°

167'-3" WIDE SCIENCE CITY ROAD





Experience the majestic atrium which promises you a grand welcome. It consists of a café zone, water-body and waiting lounge. We have ensured that your guests won't have anything to complain about.









H.

|       | A                   |
|-------|---------------------|
| 401   | 20'-0"X35'-41/2"    |
| 402   | 20-0"X20-0"         |
| 403   | 20-0"X20-11/2"      |
| 404   | 26-31/2 X32-93/4    |
| 405   | 26'-31/2"X17'-0"    |
| 406   | 25-31/2"X17-6"      |
| 497   | 26-31/2 X16-1/4*    |
| 408   | 26-31/2"X16-43/4"   |
| 409   | 24-1/2"X16-43/4"    |
| 415   | 24-1/2"X16-1/4"     |
| 411   | 24'-1/2"X17'-0"     |
| 412   | 24-1/2"X17-8"       |
| 412/A | 24'-1/2"X23'-4"     |
| 414   | 24-1/2"X26"-51/4"   |
| 415/A | 24'-1/2"X20'-11/2"  |
| 416   | 24'-1/2"X20'-0"     |
| 417   | 24'-1/2"X28'-8"     |
| 888 B | В                   |
| 401   | 21-31/2:X35-41/2    |
| 402   | 21-31/2 X33-71/2    |
| 403   | 21-31/2" \$15-33/4" |
| t04   | 21'-31/2"X14'-11"   |
| 105   | 18'-8"X24'-1