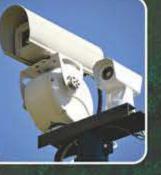

Conference

Fiber Optical Network

even Sky Bridges

High Surveillance Camera

1

C

Anti-Skid Staircase System

FEATURES: AC Duct | Fire Safety | Earthquake Resistance | Elevator