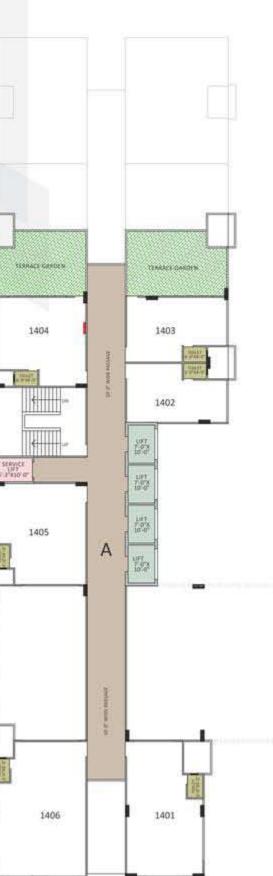

SERVICE UPT

TTE.

| Floors: 1601, 1701<br>A |                      |  |
|-------------------------|----------------------|--|
|                         |                      |  |
| 1602                    | 20°-0° X 20°-0°      |  |
| 1603                    | 20-0° X 20-11/2*     |  |
| 1804                    | 36'-81/4" X 15'-51/2 |  |
| 1605                    | 24-1/2" X 28-61/4"   |  |
| 1586                    | 24-1/2" X 28-11/2"   |  |
| 1607                    | 24-1/2" X 28-6"      |  |
| 1608                    | 24'+1/2" X 35'-41/2" |  |
|                         | В                    |  |
| 1601                    | 21'-31/2" X 35'-41/2 |  |
| 1602                    | 21'-31/2" X 33'-10"  |  |
| 1603                    | 21-31/2" X 18-21/4   |  |
| 1604                    | 21'-31/2" X 14'-11"  |  |
| 1605                    | 18'-8" X 24'-1"      |  |
| 1805                    | 18'-8° X 20'-11/2"   |  |
| 1607                    | 18-5" X 20-0"        |  |
| 1508                    | 32'-83/4" X 35'-41/2 |  |