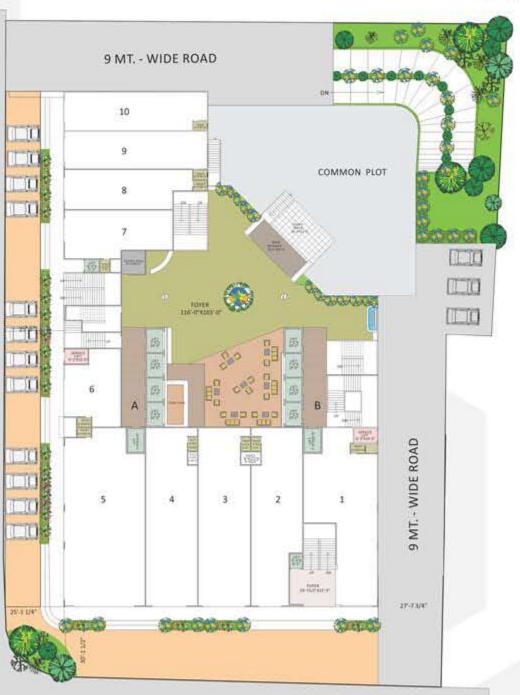

### Ground/Layout Plan

# 1 311-8° X 76-71/2° 2 22-8° X 76-71/2° 3 22-33/4° X 76-71/2° 4 22-11/4° X 76-71/2° 5 34-91/2° X 76-71/2° 6 24-6° X 33-43/4° 7 46-71/2° X 20-81/4° 8 55-11/2° X 17-8° 9 61-51/2° X 16-41/4° 10 61-51/2° X 16-43/4°

167'-3" WIDE SCIENCE CITY ROAD

Experience the majestic atrium which promises you a grand welcome. It consists of a café zone, water-body and waiting lounge. We have ensured that your guests won't have anything to complain about.