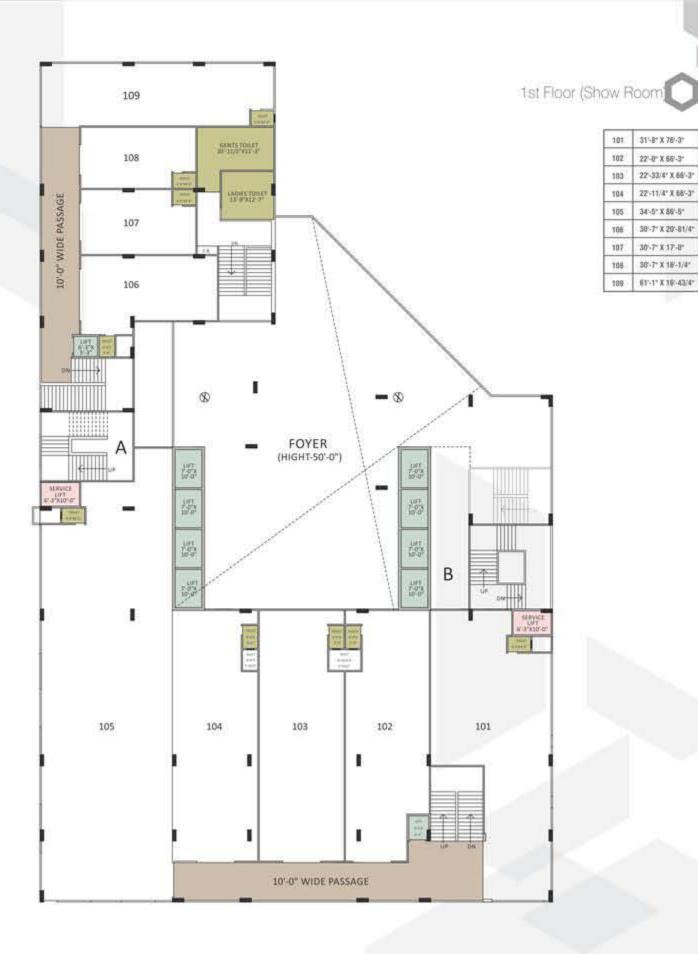

of perseverance. To build an empire that defines your character and to strategically place it at the centre of all business activities. Let the first impressions be made; let people wonder; let your competition fear you when they see your new corporate house. The CAPITAL. Defining you authority, influence and competence.



### Ground/Layout Plan



# 1 311-8° X 76-71/2° 2 22-8° X 76-71/2° 3 22-33/4° X 76-71/2° 4 22-11/4° X 76-71/2° 5 34-91/2° X 76-71/2° 6 24-6° X 33-43/4° 7 46-71/2° X 20-81/4° 8 55-11/2° X 17-8° 9 61-51/2° X 16-41/4° 10 61-51/2° X 16-43/4°

167'-3" WIDE SCIENCE CITY ROAD





Experience the majestic atrium which promises you a grand welcome. It consists of a café zone, water-body and waiting lounge. We have ensured that your guests won't have anything to complain about.









H.

|       | A                   |
|-------|---------------------|
| 401   | 20'-0"X35'-41/2"    |
| 402   | 20-0"X20-0"         |
| 403   | 20-0"X20-11/2"      |
| 404   | 26-31/2 X32-93/4    |
| 405   | 26'-31/2"X17'-0"    |
| 406   | 25-31/2"X17-6"      |
| 497   | 26-31/2 X16-1/4*    |
| 408   | 26-31/2"X16-43/4"   |
| 409   | 24-1/2"X16-43/4"    |
| 415   | 24-1/2"X16-1/4"     |
| 411   | 24'-1/2"X17'-0"     |
| 412   | 24-1/2"X17-8"       |
| 412/A | 24'-1/2"X23'-4"     |
| 414   | 24-1/2"X26"-51/4"   |
| 415/A | 24'-1/2"X20'-11/2"  |
| 416   | 24'-1/2"X20'-0"     |
| 417   | 24'-1/2"X28'-8"     |
| 888 B | В                   |
| 401   | 21-31/2:X35-41/2    |
| 402   | 21-31/2 X33-71/2    |
| 403   | 21-31/2" \$15-33/4" |
| t04   | 21'-31/2"X14'-11"   |
| 105   | 18'-8"X24'