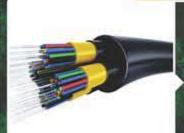

Conference

Fiber Optical Network

even Sky Bridges

High Surveillance Camera

1

C

Anti-Skid Staircase System

FEATURES: AC Duct | Fire Safety | Earthquake Resistance | Elevator