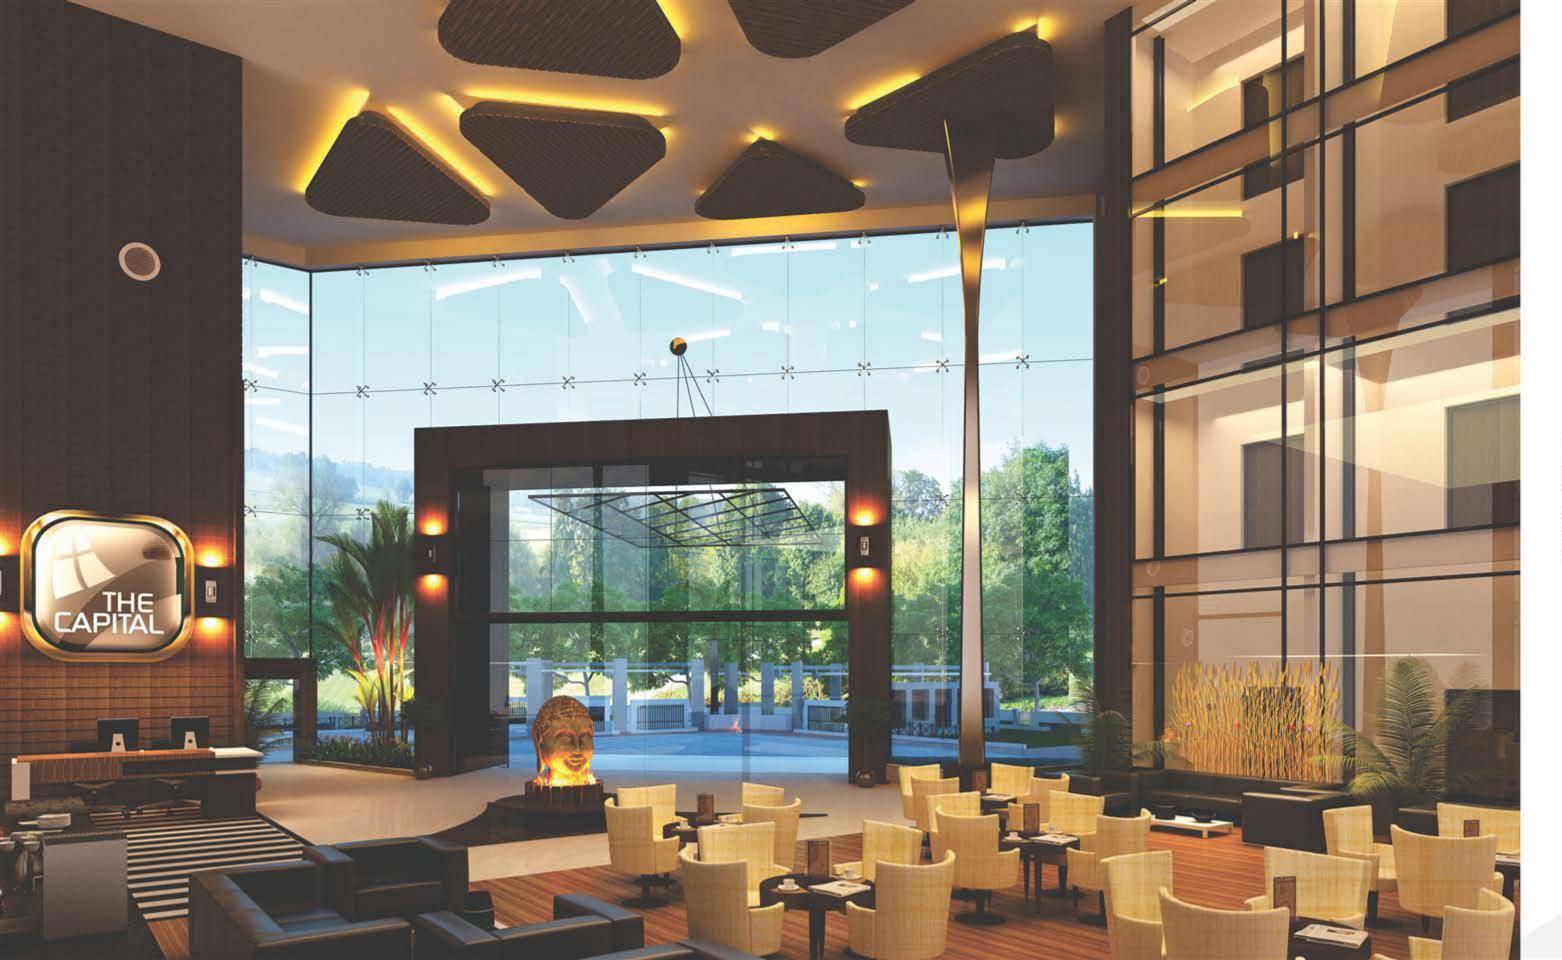

167'-3" WIDE SCIENCE CITY ROAD

Experience the majestic atrium which promises you a grand welcome. It consists of a café zone, water-body and waiting lounge. We have ensured that your guests won't have anything to complain about.