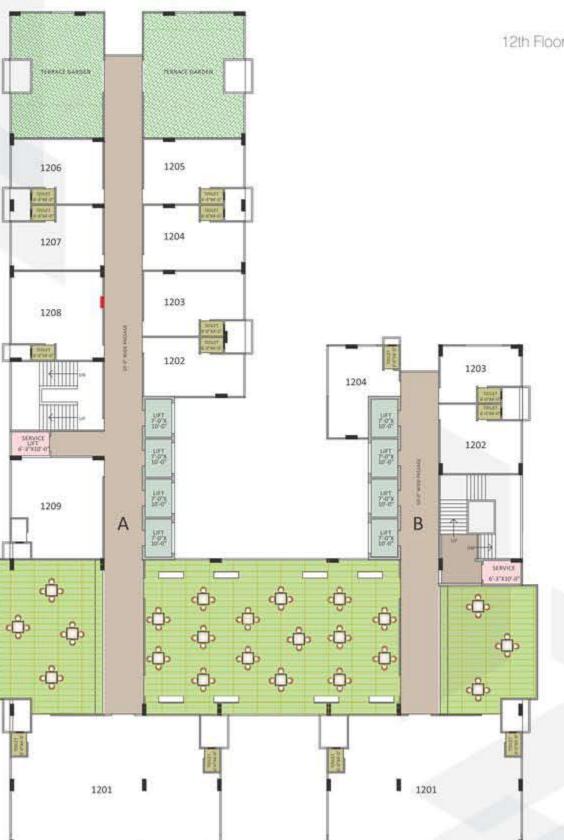

A project designed with architectural brilliance; leave an impression on your guests with the breathtaking skyline view of Ahmedabad. A new place to hang around with your colleagues and friends.

H.

1201 54'-91/2" X 35'-41/2" 1202 26'-31/2" X 15'-51/2" 1203 26-31/2" X 17-8" 1204 25'-31/2" X 17'-0" 1205 28'-31/2" X 17'-0" 1206 24-1/2" X 17-0" 1207 24-1/2" X 17-0" 1208 24'-1/2" X 23'-4" 1209 24-1/21X 28-61/41 1201 58-81/2" X 35'-41/2" 1202 21-31/2\* X 15-33/4\* 1283 21-31/2" X 14-11" 1204 18-8° X 13-21/2"

12th Floor (Office)

14th Floor (Office)

|      | A                     |
|------|-----------------------|
| 1401 | 20°-0° X 35'-41/2"    |
| 1402 | 25-31/2" X 15-51/2"   |
| 1403 | 26-31/2" X 17-0"      |
| 1404 | 24'-1/2" X 23'-4"     |
| 1405 | 24'-1/2" X 15'-11/2"  |
| 1408 | 24-1/2" X 35-41/2"    |
|      | B                     |
| 1401 | 21'-31/2" X 35'-41/2" |
| 1402 | 21'-31/2" X 15'-33/4" |
| 1483 | 21'-31/2" X 14'-11"   |
| 1404 | 18-8" X 13-21/2"      |
| 1405 | 18-8" X 35-41/2"      |