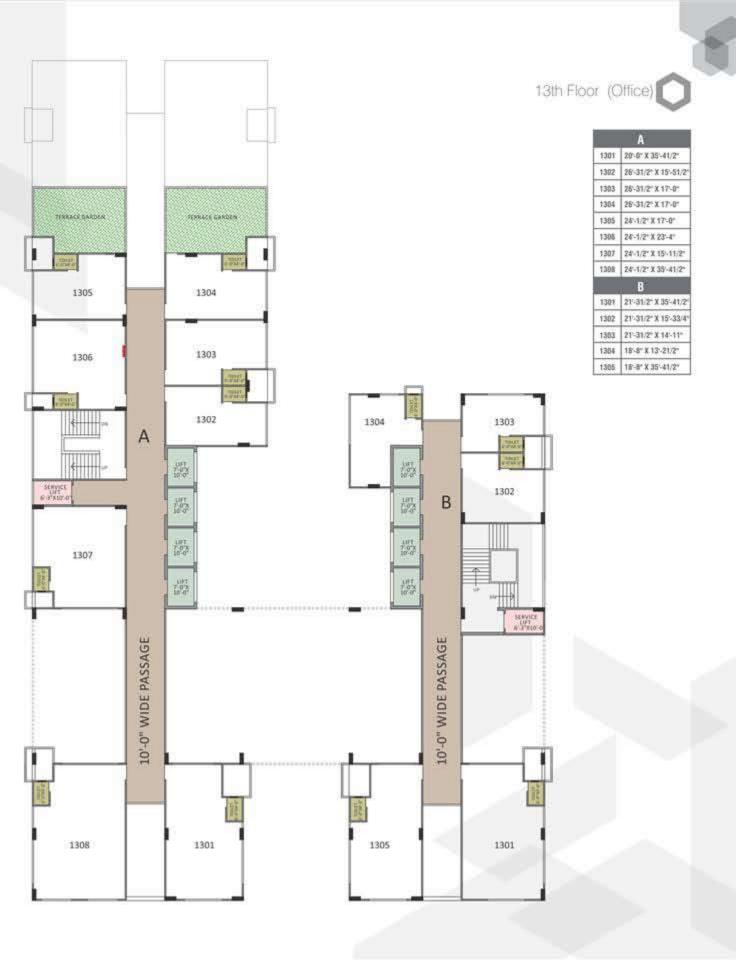

12th Floor (Office)

14th Floor (Office)

|      | A                     |
|------|-----------------------|
| 1401 | 20°-0° X 35'-41/2"    |
| 1402 | 25-31/2" X 15-51/2"   |
| 1403 | 26-31/2" X 17-0"      |
| 1404 | 24'-1/2" X 23'-4"     |
| 1405 | 24'-1/2" X 15'-11/2"  |
| 1408 | 24-1/2" X 35-41/2"    |
|      | B                     |
| 1401 | 21'-31/2" X 35'-41/2" |
| 1402 | 21'-31/2" X 15'-33/4" |
| 1483 | 21'-31/2" X 14'-11"   |
| 1404 | 18-8" X 13-21/2"      |
| 1405 | 18-8" X 35-41/2"      |