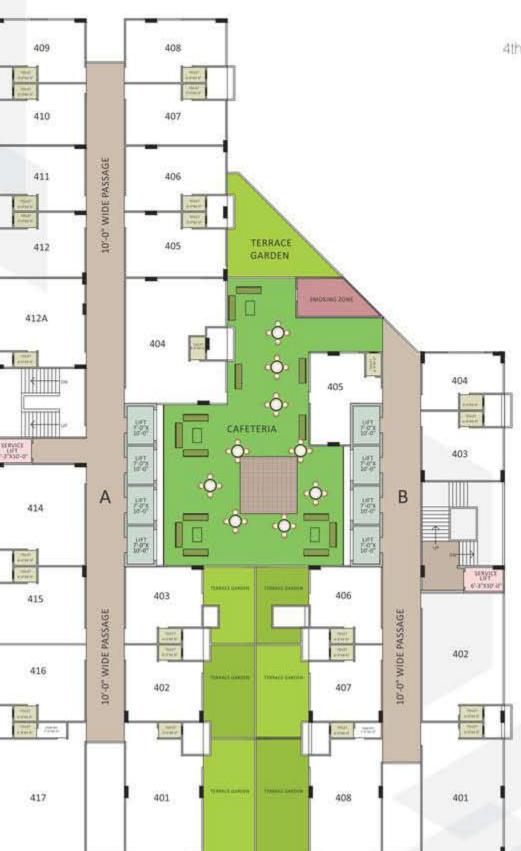

H.

|       | A                   |
|-------|---------------------|
| 401   | 20'-0"X35'-41/2"    |
| 402   | 20-0"X20-0"         |
| 403   | 20-0"X20-11/2"      |
| 404   | 26-31/2 X32-93/4    |
| 405   | 26'-31/2"X17'-0"    |
| 406   | 25-31/2"X17-6"      |
| 497   | 26-31/2 X16-1/4*    |
| 408   | 26-31/2"X16-43/4"   |
| 409   | 24-1/2"X16-43/4"    |
| 415   | 24-1/2"X16-1/4"     |
| 411   | 24'-1/2"X17'-0"     |
| 412   | 24-1/2"X17-8"       |
| 412/A | 24'-1/2"X23'-4"     |
| 414   | 24-1/2"X26"-51/4"   |
| 415/A | 24'-1/2"X20'-11/2"  |
| 416   | 24'-1/2"X20'-0"     |
| 417   | 24'-1/2"X28'-8"     |
| 888 B | В                   |
| 401   | 21-31/2:X35-41/2    |
| 402   | 21-31/2 X33-71/2    |
| 403   | 21-31/2" \$15-33/4" |
| t04   | 21'-31/2"X14'-11"   |
| 105   | 18'-8"X24'-1"       |
| 405   | 18'-8"X29'-11/2"    |
| 407   | 18-8-X20-01         |
| 408   | 18-8-X31-0-         |

-

00

- Wi-Fi Zone
  Parking @ Basement
  Cafe Zone @ Atrium
- Refreshment Zone @ 4th Floor
- Smoking Zone @ 4th Floor
- Food Zone @ 12th Floor