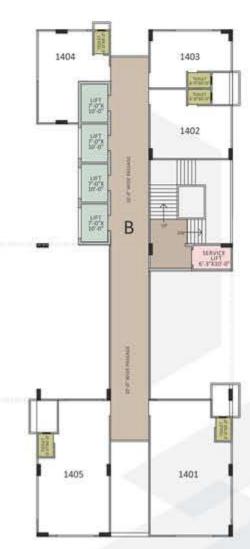

12th Floor (Office)

14th Floor (Office)

|      | A                     |
|------|-----------------------|
| 1401 | 20°-0° X 35'-41/2"    |
| 1402 | 25-31/2" X 15-51/2"   |
| 1403 | 26-31/2" X 17-0"      |
| 1404 | 24'-1/2" X 23'-4"     |
| 1405 | 24'-1/2" X 15'-11/2"  |
| 1408 | 24-1/2" X 35-41/2"    |
|      | B                     |
| 1401 | 21'-31/2" X 35'-41/2" |
| 1402 | 21'-31/2" X 15'-33/4" |
| 1483 | 21'-31/2" X 14'-11"   |
| 1404 | 18-8" X 13-21/2"      |
| 1405 | 18-8" X 35-41/2"      |