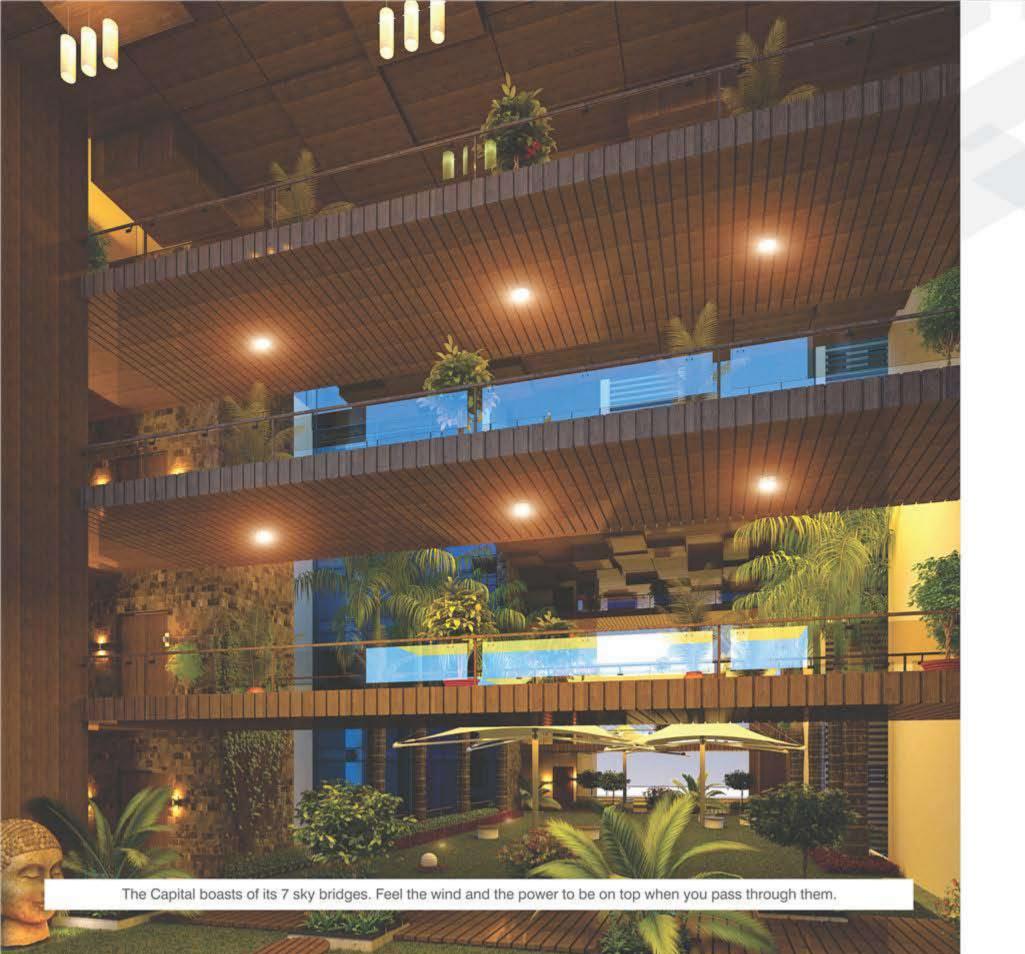

Conference

Fiber Optical Network

even Sky Bridges

High Surveillance Camera

1

C

Anti-Skid Staircase System

FEATURES: AC Duct | Fire Safety | Earthquake Resistance | Elevator